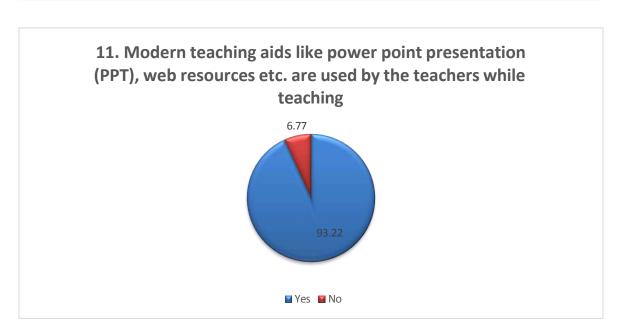

### STUDENTS FEEDBACK ON CURRICULUM -ANALYSIS RESPONSES -

59

| Sr. | Particular                                                                                                           |       | se In Perc | entage |
|-----|----------------------------------------------------------------------------------------------------------------------|-------|------------|--------|
| No  | Faruculai                                                                                                            | Yes   | No         | Total  |
| 1   | The Syllabus Completed in Time                                                                                       |       | 3.38       | 100    |
| 2   | Usefulness of Syllabus in the employment and entrepreneurship                                                        | 89.83 | 10.16      | 100    |
| 3   | Positive role of syllabus in the Personality Development                                                             | 96.61 | 3.38       | 100    |
| 4   | Application of Syllabus in global competency                                                                         | 81.35 | 18.65      | 100    |
| 5   | Does the syllabus add value of social responsibility and social justice?                                             | 89.83 | 10.17      | 100    |
| 6   | Does the syllabus add value to gender equity, human values and environmental awareness?                              | 86.44 | 13.55      | 100    |
| 7   | The teachers are punctual and regular in conducting lectures.                                                        | 96.61 | 3.38       | 100    |
| 8   | The teachers come well prepared for class                                                                            |       | 1.69       | 100    |
| 9   | The teachers encourage participation students and discussion in the class                                            |       | 3.38       | 100    |
| 10  | The teachers attitude towards the student is friendly and helpful                                                    |       | 3.38       | 100    |
| 11  | Modern teaching aids like power point presentation (PPT), web resources etc. are used by the teachers while teaching |       | 20.33      | 100    |
| 12  | The teachers are available are accessible in the department after lectures                                           | 96.61 | 3.38       | 100    |
| 13  | Attendance record of the students is maintained by the teachers                                                      |       | 5.08       | 100    |
| 14  | The evaluation process is fair and transparent                                                                       |       | 5.08       | 100    |
| 15  | The teacher's guide for overall personality development of students                                                  |       | 5.08       | 100    |
| _   |                                                                                                                      |       | Total      | 1500   |
| Ave | rage Percentage                                                                                                      |       |            | 100    |