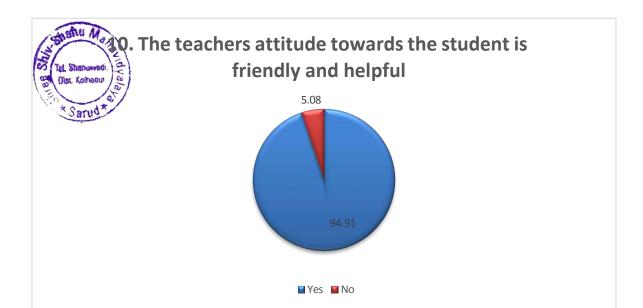

### STUDENTS FEEDBACK ON CURRICULUM -ANALYSIS RESPONSES -

59

| Sr. | Particular                                                                                                           |       | se In Perc | entage |
|-----|----------------------------------------------------------------------------------------------------------------------|-------|------------|--------|
| No  | Faruculai                                                                                                            | Yes   | No         | Total  |
| 1   | The Syllabus Completed in Time                                                                                       |       | 3.38       | 100    |
| 2   | Usefulness of Syllabus in the employment and entrepreneurship                                                        | 89.83 | 10.16      | 100    |
| 3   | Positive role of syllabus in the Personality Development                                                             | 96.61 | 3.38       | 100    |
| 4   | Application of Syllabus in global competency                                                                         | 81.35 | 18.65      | 100    |
| 5   | Does the syllabus add value of social responsibility and social justice?                                             | 89.83 | 10.17      | 100    |
| 6   | Does the syllabus add value to gender equity, human values and environmental awareness?                              | 86.44 | 13.55      | 100    |
| 7   | The teachers are punctual and regular in conducting lectures.                                                        | 96.61 | 3.38       | 100    |
| 8   | The teachers come well prepared for class                                                                            |       | 1.69       | 100    |
| 9   | The teachers encourage participation students and discussion in the class                                            |       | 3.38       | 100    |
| 10  | The teachers attitude towards the student is friendly and helpful                                                    |       | 3.38       | 100    |
| 11  | Modern teaching aids like power point presentation (PPT), web resources etc. are used by the teachers while teaching |       | 20.33      | 100    |
| 12  | The teachers are available are accessible in the department after lectures                                           | 96.61 | 3.38       | 100    |
| 13  | Attendance record of the students is maintained by the teachers                                                      |       | 5.08       | 100    |
| 14  | The evaluation process is fair and transparent                                                                       |       | 5.08       | 100    |
| 15  | The teacher's guide for overall personality development of students                                                  |       | 5.08       | 100    |
| _   |                                                                                                                      |       | Total      | 1500   |
| Ave | rage Percentage                                                                                                      |       |            | 100    |