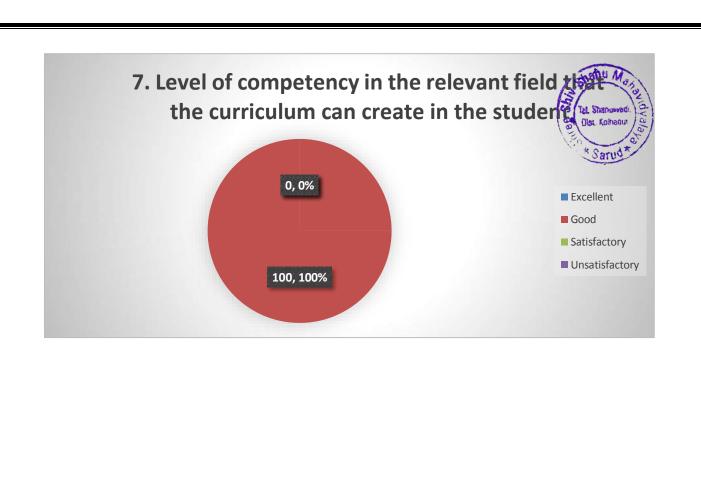

# Employers Feedback on Curriculum –Analysis Responses- 05

| Sarud              | Sr                                                                                         |           | Response In Percentage |              |                 |       |
|--------------------|--------------------------------------------------------------------------------------------|-----------|------------------------|--------------|-----------------|-------|
| No                 | Particular                                                                                 | Excellent | Good                   | Satisfactory | Unsatisf actory | Total |
| 1                  | Knowledge base proposed to be created by the curriculum                                    | 20        | 80                     | 00           | 00              | 100   |
| 2                  | Relevant Skills incorporated in the curriculum                                             | 20        | 80                     | 00           | 00              | 100   |
| 3                  | Emphasis on innovative thinking                                                            | 20        | 80                     | 00           | 00              | 100   |
| 4                  | Use of relevant technology taught by the curriculum                                        | 20        | 80                     | 00           | 00              | 100   |
| 5                  | Emphasis on Values                                                                         | 20        | 80                     | 00           | 00              | 100   |
| 6                  | Development of professional ethics targeted by the curriculum                              | 20        | 80                     | 00           | 00              | 100   |
| 7                  | Level of competency in the relevant field that<br>the curriculum can create in the student | 20        | 80                     | 00           | 00              | 100   |
| Tota               | Total                                                                                      |           |                        |              |                 | 700   |
| Average Percentage |                                                                                            |           |                        |              |                 | 100   |