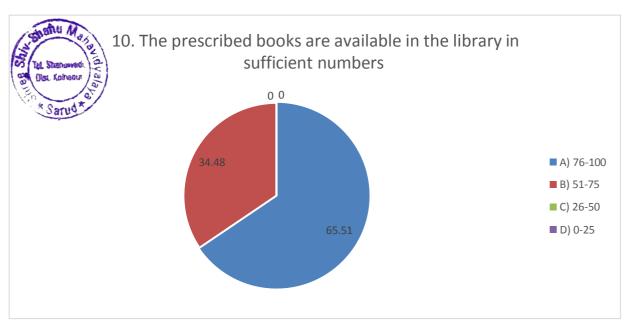

# TEACHERS FEEDBACK ON CURRICULUM - ANALYSIS RESPONSES -29

| St     | d*                                                                                                                       | ]           | Response In | n Percent  | tage      |       |
|--------|--------------------------------------------------------------------------------------------------------------------------|-------------|-------------|------------|-----------|-------|
| N<br>o | Particular                                                                                                               | A<br>76-100 | B<br>51-75  | C<br>26-50 | D<br>0-25 | Total |
| 1      | The courses/ syllabus taught by me have a good balance between theory and application                                    | 68.96       | 33.03       | 00         | 00        | 100   |
| 2      | The objectives of the syllabus are well defined                                                                          | 65.51       | 34.48       | 00         | 00        | 100   |
| 3      | The course outcomes are understood by the students                                                                       | 72.41       | 24.13       | 3.45       | 00        | 100   |
| 4      | How do you rate the employment orientation of the syllabus                                                               | 51.72       | 48.27       | 00         | 00        | 100   |
| 5      | How do you assess the student's response to the difficulty level of the syllabus                                         | 62.06       | 37.39       | 00         | 00        | 100   |
| 6      | Does the curriculum include cross-cutting issues like gender and environment                                             | 51.72       | 44.82       | 00         | 3.46      | 100   |
| 7      | The courses/ Syllabus of the subjects taught by me increased my interest, knowledge and perspective in the subject area  | 86.20       | 13.08       | 00         | 00        | 100   |
| 8      | The college has given me full freedom to adopt new techniques/ strategies of teaching                                    | 75.86       | 24.13       | 00         | 00        | 100   |
| 9      | I have the freedom to adopt<br>new techniques/ strategies of testing and<br>assessment of students                       | 82.75       | 17.24       | 00         | 00        | 100   |
| 10     | The prescribed books are available in the library in sufficient numbers                                                  | 55.17       | 44.82       | 00         | 00        | 100   |
| 11     | The environment in the College is conducive to teaching and research                                                     | 68.96       | 31.03       | 00         | 00        | 100   |
| 12     | The administration is teacher friendly                                                                                   | 58.62       | 37.93       | 3.44       | 00        | 100   |
| 13     | The college provides adequate opportunities and support to faculty members for upgrading their skills and qualifications | 62.06       | 34.48       | 3.45       | 00        | 100   |
| 14     | ICT Facilities in the college are adequate and satisfactory                                                              | 55.17       | 41.37       | 3.44       | 00        | 100   |
| 15     | Separate space in the college canteen is available for Teachers                                                          | 62.06       | 37.93       | 00         | 00        | 100   |
| Total  |                                                                                                                          |             |             |            | 1700      |       |
| Ave    | rage Percentage                                                                                                          |             |             |            |           | 100   |