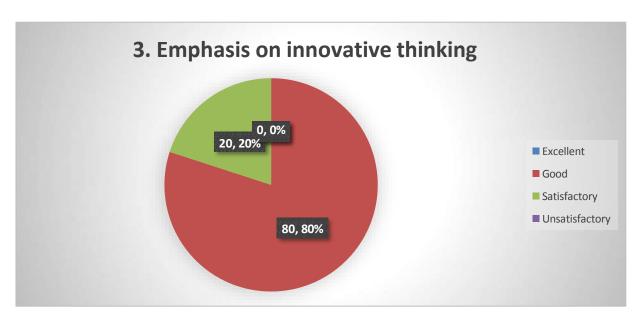

# Employers Feedback on Curriculum –Analysis Responses- 05

| Sarud              | Sr                                                                                         |           | Response In Percentage |              |                 |       |
|--------------------|--------------------------------------------------------------------------------------------|-----------|------------------------|--------------|-----------------|-------|
| No                 | Particular                                                                                 | Excellent | Good                   | Satisfactory | Unsatisf actory | Total |
| 1                  | Knowledge base proposed to be created by the curriculum                                    | 20        | 80                     | 00           | 00              | 100   |
| 2                  | Relevant Skills incorporated in the curriculum                                             | 20        | 80                     | 00           | 00              | 100   |
| 3                  | Emphasis on innovative thinking                                                            | 20        | 80                     | 00           | 00              | 100   |
| 4                  | Use of relevant technology taught by the curriculum                                        | 20        | 80                     | 00           | 00              | 100   |
| 5                  | Emphasis on Values                                                                         | 20        | 80                     | 00           | 00              | 100   |
| 6                  | Development of professional ethics targeted by the curriculum                              | 20        | 80                     | 00           | 00              | 100   |
| 7                  | Level of competency in the relevant field that<br>the curriculum can create in the student | 20        | 80                     | 00           | 00              | 100   |
| Tota               | Total                                                                                      |           |                        |              |                 | 700   |
| Average Percentage |                                                                                            |           |                        |              |                 | 100   |