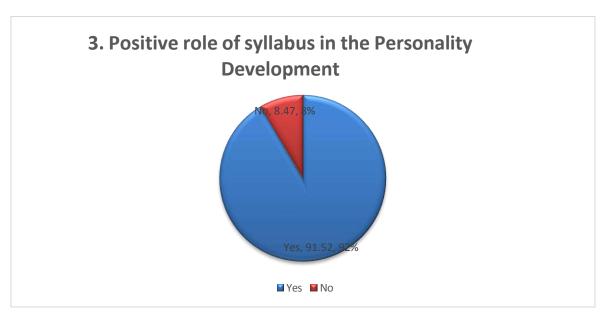

### STUDENTS FEEDBACK ON CURRICULUM -ANALYSIS RESPONSES -

59

| Sr. | Particular                                                                                                           |       | se In Perc | entage |
|-----|----------------------------------------------------------------------------------------------------------------------|-------|------------|--------|
| No  | Faruculai                                                                                                            | Yes   | No         | Total  |
| 1   | The Syllabus Completed in Time                                                                                       |       | 3.38       | 100    |
| 2   | Usefulness of Syllabus in the employment and entrepreneurship                                                        | 89.83 | 10.16      | 100    |
| 3   | Positive role of syllabus in the Personality Development                                                             | 96.61 | 3.38       | 100    |
| 4   | Application of Syllabus in global competency                                                                         | 81.35 | 18.65      | 100    |
| 5   | Does the syllabus add value of social responsibility and social justice?                                             | 89.83 | 10.17      | 100    |
| 6   | Does the syllabus add value to gender equity, human values and environmental awareness?                              | 86.44 | 13.55      | 100    |
| 7   | The teachers are punctual and regular in conducting lectures.                                                        | 96.61 | 3.38       | 100    |
| 8   | The teachers come well prepared for class                                                                            |       | 1.69       | 100    |
| 9   | The teachers encourage participation students and discussion in the class                                            |       | 3.38       | 100    |
| 10  | The teachers attitude towards the student is friendly and helpful                                                    |       | 3.38       | 100    |
| 11  | Modern teaching aids like power point presentation (PPT), web resources etc. are used by the teachers while teaching |       | 20.33      | 100    |
| 12  | The teachers are available are accessible in the department after lectures                                           | 96.61 | 3.38       | 100    |
| 13  | Attendance record of the students is maintained by the teachers                                                      |       | 5.08       | 100    |
| 14  | The evaluation process is fair and transparent                                                                       |       | 5.08       | 100    |
| 15  | The teacher's guide for overall personality development of students                                                  |       | 5.08       | 100    |
| _   |                                                                                                                      |       | Total      | 1500   |
| Ave | rage Percentage                                                                                                      |       |            | 100    |