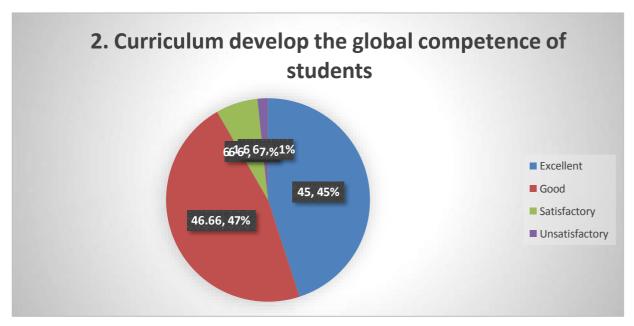

## ALUMNI FEEDBACK ON CURRICULUM - ANALYSIS RESPONSES - 59

| Of Old Kohoour a |                                                                              | Response In Percentage |       |              |                 |       |
|------------------|------------------------------------------------------------------------------|------------------------|-------|--------------|-----------------|-------|
| No*              | Sarud* Particular                                                            | Excellent              | Good  | Satisfactory | Unsatisf actory | Total |
| 1                | Curriculum design suitable for the overall development of students           | 61.01                  | 35.59 | 3.39         | 00              | 100   |
| 2                | Curriculum develop the global competence of students                         | 42.37                  | 50.84 | 6.78         | 00              | 100   |
| 3                | Curriculum suitable for employable in the present scenario                   | 44.06                  | 44.06 | 11.87        | 00              | 100   |
| 4                | Syllabus is revised by the University as per requirement of the stakeholders | 40.67                  | 44.06 | 13.55        | 1.69            | 100   |
| 5                | Knowledge base proposed to be created by the curriculum                      | 42.37                  | 42.37 | 10.16        | 5.08            | 100   |
| 6                | Usefulness of syllabus in the employment and entrepreneurship                | 42.37                  | 44.06 | 10.16        | 3.38            | 100   |
|                  | Total                                                                        |                        |       |              |                 | 600   |
| Aver             | rage Percentage                                                              |                        |       |              |                 | 100   |