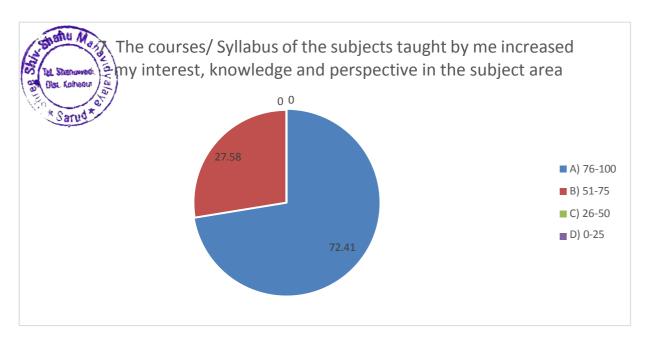

# TEACHERS FEEDBACK ON CURRICULUM - ANALYSIS RESPONSES -29

| St     | d*                                                                                                                       | ]           | Response In | n Percent  | tage      |       |
|--------|--------------------------------------------------------------------------------------------------------------------------|-------------|-------------|------------|-----------|-------|
| N<br>o | Particular                                                                                                               | A<br>76-100 | B<br>51-75  | C<br>26-50 | D<br>0-25 | Total |
| 1      | The courses/ syllabus taught by me have a good balance between theory and application                                    | 68.96       | 33.03       | 00         | 00        | 100   |
| 2      | The objectives of the syllabus are well defined                                                                          | 65.51       | 34.48       | 00         | 00        | 100   |
| 3      | The course outcomes are understood by the students                                                                       | 72.41       | 24.13       | 3.45       | 00        | 100   |
| 4      | How do you rate the employment orientation of the syllabus                                                               | 51.72       | 48.27       | 00         | 00        | 100   |
| 5      | How do you assess the student's response to the difficulty level of the syllabus                                         | 62.06       | 37.39       | 00         | 00        | 100   |
| 6      | Does the curriculum include cross-cutting issues like gender and environment                                             | 51.72       | 44.82       | 00         | 3.46      | 100   |
| 7      | The courses/ Syllabus of the subjects taught by me increased my interest, knowledge and perspective in the subject area  | 86.20       | 13.08       | 00         | 00        | 100   |
| 8      | The college has given me full freedom to adopt new techniques/ strategies of teaching                                    | 75.86       | 24.13       | 00         | 00        | 100   |
| 9      | I have the freedom to adopt<br>new techniques/ strategies of testing and<br>assessment of students                       | 82.75       | 17.24       | 00         | 00        | 100   |
| 10     | The prescribed books are available in the library in sufficient numbers                                                  | 55.17       | 44.82       | 00         | 00        | 100   |
| 11     | The environment in the College is conducive to teaching and research                                                     | 68.96       | 31.03       | 00         | 00        | 100   |
| 12     | The administration is teacher friendly                                                                                   | 58.62       | 37.93       | 3.44       | 00        | 100   |
| 13     | The college provides adequate opportunities and support to faculty members for upgrading their skills and qualifications | 62.06       | 34.48       | 3.45       | 00        | 100   |
| 14     | ICT Facilities in the college are adequate and satisfactory                                                              | 55.17       | 41.37       | 3.44       | 00        | 100   |
| 15     | Separate space in the college canteen is available for Teachers                                                          | 62.06       | 37.93       | 00         | 00        | 100   |
| Total  |                                                                                                                          |             |             |            | 1700      |       |
| Ave    | rage Percentage                                                                                                          |             |             |            |           | 100   |