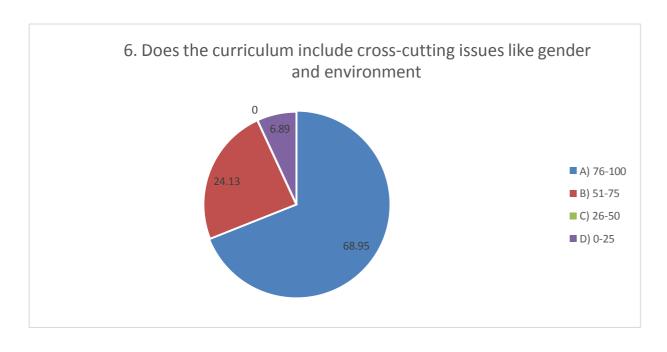

# TEACHERS FEEDBACK ON CURRICULUM - ANALYSIS RESPONSES -29

| St     | d*                                                                                                                       | ]           | Response In | n Percent  | tage      |       |
|--------|--------------------------------------------------------------------------------------------------------------------------|-------------|-------------|------------|-----------|-------|
| N<br>o | Particular                                                                                                               | A<br>76-100 | B<br>51-75  | C<br>26-50 | D<br>0-25 | Total |
| 1      | The courses/ syllabus taught by me have a good balance between theory and application                                    | 68.96       | 33.03       | 00         | 00        | 100   |
| 2      | The objectives of the syllabus are well defined                                                                          | 65.51       | 34.48       | 00         | 00        | 100   |
| 3      | The course outcomes are understood by the students                                                                       | 72.41       | 24.13       | 3.45       | 00        | 100   |
| 4      | How do you rate the employment orientation of the syllabus                                                               | 51.72       | 48.27       | 00         | 00        | 100   |
| 5      | How do you assess the student's response to the difficulty level of the syllabus                                         | 62.06       | 37.39       | 00         | 00        | 100   |
| 6      | Does the curriculum include cross-cutting issues like gender and environment                                             | 51.72       | 44.82       | 00         | 3.46      | 100   |
| 7      | The courses/ Syllabus of the subjects taught by me increased my interest, knowledge and perspective in the subject area  | 86.20       | 13.08       | 00         | 00        | 100   |
| 8      | The college has given me full freedom to adopt new techniques/ strategies of teaching                                    | 75.86       | 24.13       | 00         | 00        | 100   |
| 9      | I have the freedom to adopt<br>new techniques/ strategies of testing and<br>assessment of students                       | 82.75       | 17.24       | 00         | 00        | 100   |
| 10     | The prescribed books are available in the library in sufficient numbers                                                  | 55.17       | 44.82       | 00         | 00        | 100   |
| 11     | The environment in the College is conducive to teaching and research                                                     | 68.96       | 31.03       | 00         | 00        | 100   |
| 12     | The administration is teacher friendly                                                                                   | 58.62       | 37.93       | 3.44       | 00        | 100   |
| 13     | The college provides adequate opportunities and support to faculty members for upgrading their skills and qualifications | 62.06       | 34.48       | 3.45       | 00        | 100   |
| 14     | ICT Facilities in the college are adequate and satisfactory                                                              | 55.17       | 41.37       | 3.44       | 00        | 100   |
| 15     | Separate space in the college canteen is available for Teachers                                                          | 62.06       | 37.93       | 00         | 00        | 100   |
| Total  |                                                                                                                          |             |             |            | 1700      |       |
| Ave    | rage Percentage                                                                                                          |             |             |            |           | 100   |