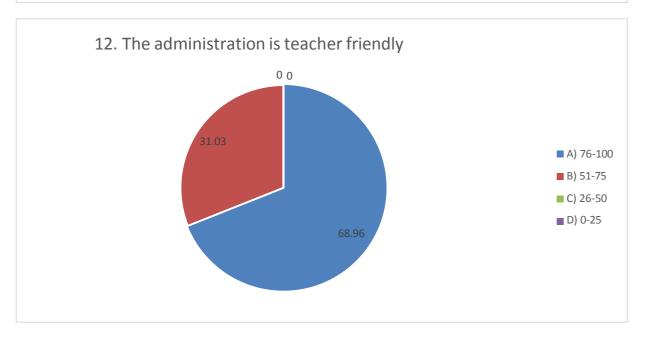

# TEACHERS FEEDBACK ON CURRICULUM - ANALYSIS RESPONSES -29

| St     | d*                                                                                                                       | ]           | Response In | n Percent  | tage      |       |
|--------|--------------------------------------------------------------------------------------------------------------------------|-------------|-------------|------------|-----------|-------|
| N<br>o | Particular                                                                                                               | A<br>76-100 | B<br>51-75  | C<br>26-50 | D<br>0-25 | Total |
| 1      | The courses/ syllabus taught by me have a good balance between theory and application                                    | 68.96       | 33.03       | 00         | 00        | 100   |
| 2      | The objectives of the syllabus are well defined                                                                          | 65.51       | 34.48       | 00         | 00        | 100   |
| 3      | The course outcomes are understood by the students                                                                       | 72.41       | 24.13       | 3.45       | 00        | 100   |
| 4      | How do you rate the employment orientation of the syllabus                                                               | 51.72       | 48.27       | 00         | 00        | 100   |
| 5      | How do you assess the student's response to the difficulty level of the syllabus                                         | 62.06       | 37.39       | 00         | 00        | 100   |
| 6      | Does the curriculum include cross-cutting issues like gender and environment                                             | 51.72       | 44.82       | 00         | 3.46      | 100   |
| 7      | The courses/ Syllabus of the subjects taught by me increased my interest, knowledge and perspective in the subject area  | 86.20       | 13.08       | 00         | 00        | 100   |
| 8      | The college has given me full freedom to adopt new techniques/ strategies of teaching                                    | 75.86       | 24.13       | 00         | 00        | 100   |
| 9      | I have the freedom to adopt<br>new techniques/ strategies of testing and<br>assessment of students                       | 82.75       | 17.24       | 00         | 00        | 100   |
| 10     | The prescribed books are available in the library in sufficient numbers                                                  | 55.17       | 44.82       | 00         | 00        | 100   |
| 11     | The environment in the College is conducive to teaching and research                                                     | 68.96       | 31.03       | 00         | 00        | 100   |
| 12     | The administration is teacher friendly                                                                                   | 58.62       | 37.93       | 3.44       | 00        | 100   |
| 13     | The college provides adequate opportunities and support to faculty members for upgrading their skills and qualifications | 62.06       | 34.48       | 3.45       | 00        | 100   |
| 14     | ICT Facilities in the college are adequate and satisfactory                                                              | 55.17       | 41.37       | 3.44       | 00        | 100   |
| 15     | Separate space in the college canteen is available for Teachers                                                          | 62.06       | 37.93       | 00         | 00        | 100   |
| Total  |                                                                                                                          |             |             |            | 1700      |       |
| Ave    | rage Percentage                                                                                                          |             |             |            |           | 100   |