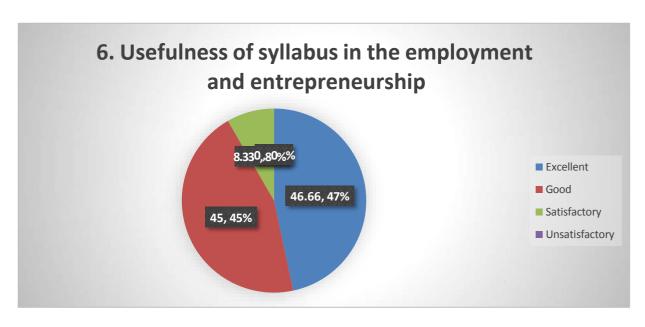

## ALUMNI FEEDBACK ON CURRICULUM - ANALYSIS RESPONSES - 59

| Of Old Kohoour a |                                                                              | Response In Percentage |       |              |                 |       |
|------------------|------------------------------------------------------------------------------|------------------------|-------|--------------|-----------------|-------|
| No*              | Sarud* Particular                                                            | Excellent              | Good  | Satisfactory | Unsatisf actory | Total |
| 1                | Curriculum design suitable for the overall development of students           | 61.01                  | 35.59 | 3.39         | 00              | 100   |
| 2                | Curriculum develop the global competence of students                         | 42.37                  | 50.84 | 6.78         | 00              | 100   |
| 3                | Curriculum suitable for employable in the present scenario                   | 44.06                  | 44.06 | 11.87        | 00              | 100   |
| 4                | Syllabus is revised by the University as per requirement of the stakeholders | 40.67                  | 44.06 | 13.55        | 1.69            | 100   |
| 5                | Knowledge base proposed to be created by the curriculum                      | 42.37                  | 42.37 | 10.16        | 5.08            | 100   |
| 6                | Usefulness of syllabus in the employment and entrepreneurship                | 42.37                  | 44.06 | 10.16        | 3.38            | 100   |
|                  | Total                                                                        |                        |       |              |                 | 600   |
| Aver             | rage Percentage                                                              |                        |       |              |                 | 100   |