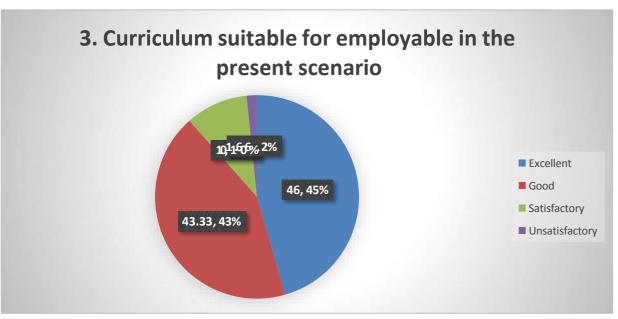

## ALUMNI FEEDBACK ON CURRICULUM - ANALYSIS RESPONSES - 59

| Of Old Kohoour a |                                                                              | Response In Percentage |       |              |                 |       |
|------------------|------------------------------------------------------------------------------|------------------------|-------|--------------|-----------------|-------|
| No*              | Sarud* Particular                                                            | Excellent              | Good  | Satisfactory | Unsatisf actory | Total |
| 1                | Curriculum design suitable for the overall development of students           | 61.01                  | 35.59 | 3.39         | 00              | 100   |
| 2                | Curriculum develop the global competence of students                         | 42.37                  | 50.84 | 6.78         | 00              | 100   |
| 3                | Curriculum suitable for employable in the present scenario                   | 44.06                  | 44.06 | 11.87        | 00              | 100   |
| 4                | Syllabus is revised by the University as per requirement of the stakeholders | 40.67                  | 44.06 | 13.55        | 1.69            | 100   |
| 5                | Knowledge base proposed to be created by the curriculum                      | 42.37                  | 42.37 | 10.16        | 5.08            | 100   |
| 6                | Usefulness of syllabus in the employment and entrepreneurship                | 42.37                  | 44.06 | 10.16        | 3.38            | 100   |
|                  | Total                                                                        |                        |       |              |                 | 600   |
| Aver             | rage Percentage                                                              |                        |       |              |                 | 100   |