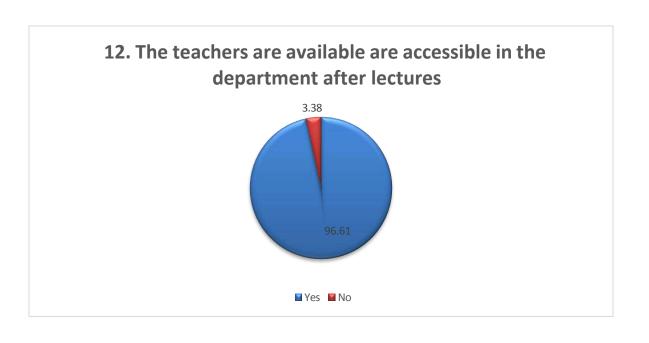

### STUDENTS FEEDBACK ON CURRICULUM -ANALYSIS RESPONSES -

59

| Sr. | Particular                                                                                                           |       | se In Perc | entage |
|-----|----------------------------------------------------------------------------------------------------------------------|-------|------------|--------|
| No  | Faruculai                                                                                                            | Yes   | No         | Total  |
| 1   | The Syllabus Completed in Time                                                                                       |       | 3.38       | 100    |
| 2   | Usefulness of Syllabus in the employment and entrepreneurship                                                        | 89.83 | 10.16      | 100    |
| 3   | Positive role of syllabus in the Personality Development                                                             | 96.61 | 3.38       | 100    |
| 4   | Application of Syllabus in global competency                                                                         | 81.35 | 18.65      | 100    |
| 5   | Does the syllabus add value of social responsibility and social justice?                                             | 89.83 | 10.17      | 100    |
| 6   | Does the syllabus add value to gender equity, human values and environmental awareness?                              | 86.44 | 13.55      | 100    |
| 7   | The teachers are punctual and regular in conducting lectures.                                                        | 96.61 | 3.38       | 100    |
| 8   | The teachers come well prepared for class                                                                            |       | 1.69       | 100    |
| 9   | The teachers encourage participation students and discussion in the class                                            |       | 3.38       | 100    |
| 10  | The teachers attitude towards the student is friendly and helpful                                                    |       | 3.38       | 100    |
| 11  | Modern teaching aids like power point presentation (PPT), web resources etc. are used by the teachers while teaching |       | 20.33      | 100    |
| 12  | The teachers are available are accessible in the department after lectures                                           | 96.61 | 3.38       | 100    |
| 13  | Attendance record of the students is maintained by the teachers                                                      |       | 5.08       | 100    |
| 14  | The evaluation process is fair and transparent                                                                       |       | 5.08       | 100    |
| 15  | The teacher's guide for overall personality development of students                                                  |       | 5.08       | 100    |
| _   |                                                                                                                      |       | Total      | 1500   |
| Ave | rage Percentage                                                                                                      |       |            | 100    |