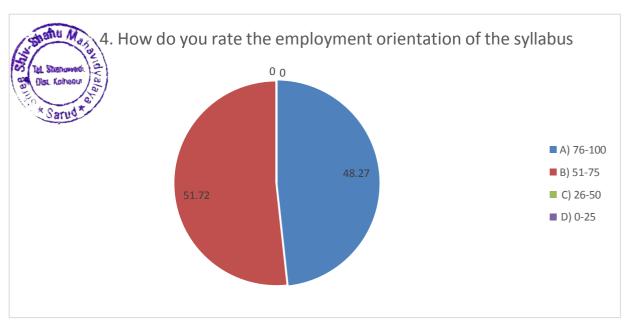

# TEACHERS FEEDBACK ON CURRICULUM - ANALYSIS RESPONSES -29

| St     | d*                                                                                                                       | ]           | Response In | n Percent  | tage      |       |
|--------|--------------------------------------------------------------------------------------------------------------------------|-------------|-------------|------------|-----------|-------|
| N<br>o | Particular                                                                                                               | A<br>76-100 | B<br>51-75  | C<br>26-50 | D<br>0-25 | Total |
| 1      | The courses/ syllabus taught by me have a good balance between theory and application                                    | 68.96       | 33.03       | 00         | 00        | 100   |
| 2      | The objectives of the syllabus are well defined                                                                          | 65.51       | 34.48       | 00         | 00        | 100   |
| 3      | The course outcomes are understood by the students                                                                       | 72.41       | 24.13       | 3.45       | 00        | 100   |
| 4      | How do you rate the employment orientation of the syllabus                                                               | 51.72       | 48.27       | 00         | 00        | 100   |
| 5      | How do you assess the student's response to the difficulty level of the syllabus                                         | 62.06       | 37.39       | 00         | 00        | 100   |
| 6      | Does the curriculum include cross-cutting issues like gender and environment                                             | 51.72       | 44.82       | 00         | 3.46      | 100   |
| 7      | The courses/ Syllabus of the subjects taught by me increased my interest, knowledge and perspective in the subject area  | 86.20       | 13.08       | 00         | 00        | 100   |
| 8      | The college has given me full freedom to adopt new techniques/ strategies of teaching                                    | 75.86       | 24.13       | 00         | 00        | 100   |
| 9      | I have the freedom to adopt<br>new techniques/ strategies of testing and<br>assessment of students                       | 82.75       | 17.24       | 00         | 00        | 100   |
| 10     | The prescribed books are available in the library in sufficient numbers                                                  | 55.17       | 44.82       | 00         | 00        | 100   |
| 11     | The environment in the College is conducive to teaching and research                                                     | 68.96       | 31.03       | 00         | 00        | 100   |
| 12     | The administration is teacher friendly                                                                                   | 58.62       | 37.93       | 3.44       | 00        | 100   |
| 13     | The college provides adequate opportunities and support to faculty members for upgrading their skills and qualifications | 62.06       | 34.48       | 3.45       | 00        | 100   |
| 14     | ICT Facilities in the college are adequate and satisfactory                                                              | 55.17       | 41.37       | 3.44       | 00        | 100   |
| 15     | Separate space in the college canteen is available for Teachers                                                          | 62.06       | 37.93       | 00         | 00        | 100   |
| Total  |                                                                                                                          |             |             |            | 1700      |       |
| Ave    | rage Percentage                                                                                                          |             |             |            |           | 100   |