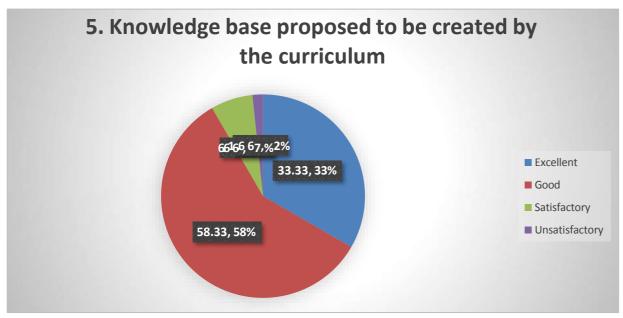

## ALUMNI FEEDBACK ON CURRICULUM - ANALYSIS RESPONSES - 59

| Of Old Kohoour a |                                                                              | Response In Percentage |       |              |                 |       |
|------------------|------------------------------------------------------------------------------|------------------------|-------|--------------|-----------------|-------|
| No*              | Sarud* Particular                                                            | Excellent              | Good  | Satisfactory | Unsatisf actory | Total |
| 1                | Curriculum design suitable for the overall development of students           | 61.01                  | 35.59 | 3.39         | 00              | 100   |
| 2                | Curriculum develop the global competence of students                         | 42.37                  | 50.84 | 6.78         | 00              | 100   |
| 3                | Curriculum suitable for employable in the present scenario                   | 44.06                  | 44.06 | 11.87        | 00              | 100   |
| 4                | Syllabus is revised by the University as per requirement of the stakeholders | 40.67                  | 44.06 | 13.55        | 1.69            | 100   |
| 5                | Knowledge base proposed to be created by the curriculum                      | 42.37                  | 42.37 | 10.16        | 5.08            | 100   |
| 6                | Usefulness of syllabus in the employment and entrepreneurship                | 42.37                  | 44.06 | 10.16        | 3.38            | 100   |
|                  | Total                                                                        |                        |       |              |                 | 600   |
| Aver             | rage Percentage                                                              |                        |       |              |                 | 100   |