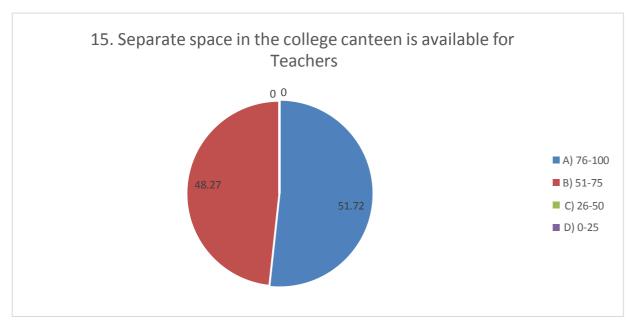

# TEACHERS FEEDBACK ON CURRICULUM - ANALYSIS RESPONSES -29

| St     | d*                                                                                                                       | ]           | Response In | n Percent  | tage      |       |
|--------|--------------------------------------------------------------------------------------------------------------------------|-------------|-------------|------------|-----------|-------|
| N<br>o | Particular                                                                                                               | A<br>76-100 | B<br>51-75  | C<br>26-50 | D<br>0-25 | Total |
| 1      | The courses/ syllabus taught by me have a good balance between theory and application                                    | 68.96       | 33.03       | 00         | 00        | 100   |
| 2      | The objectives of the syllabus are well defined                                                                          | 65.51       | 34.48       | 00         | 00        | 100   |
| 3      | The course outcomes are understood by the students                                                                       | 72.41       | 24.13       | 3.45       | 00        | 100   |
| 4      | How do you rate the employment orientation of the syllabus                                                               | 51.72       | 48.27       | 00         | 00        | 100   |
| 5      | How do you assess the student's response to the difficulty level of the syllabus                                         | 62.06       | 37.39       | 00         | 00        | 100   |
| 6      | Does the curriculum include cross-cutting issues like gender and environment                                             | 51.72       | 44.82       | 00         | 3.46      | 100   |
| 7      | The courses/ Syllabus of the subjects taught by me increased my interest, knowledge and perspective in the subject area  | 86.20       | 13.08       | 00         | 00        | 100   |
| 8      | The college has given me full freedom to adopt new techniques/ strategies of teaching                                    | 75.86       | 24.13       | 00         | 00        | 100   |
| 9      | I have the freedom to adopt<br>new techniques/ strategies of testing and<br>assessment of students                       | 82.75       | 17.24       | 00         | 00        | 100   |
| 10     | The prescribed books are available in the library in sufficient numbers                                                  | 55.17       | 44.82       | 00         | 00        | 100   |
| 11     | The environment in the College is conducive to teaching and research                                                     | 68.96       | 31.03       | 00         | 00        | 100   |
| 12     | The administration is teacher friendly                                                                                   | 58.62       | 37.93       | 3.44       | 00        | 100   |
| 13     | The college provides adequate opportunities and support to faculty members for upgrading their skills and qualifications | 62.06       | 34.48       | 3.45       | 00        | 100   |
| 14     | ICT Facilities in the college are adequate and satisfactory                                                              | 55.17       | 41.37       | 3.44       | 00        | 100   |
| 15     | Separate space in the college canteen is available for Teachers                                                          | 62.06       | 37.93       | 00         | 00        | 100   |
| Total  |                                                                                                                          |             |             |            | 1700      |       |
| Ave    | rage Percentage                                                                                                          |             |             |            |           | 100   |