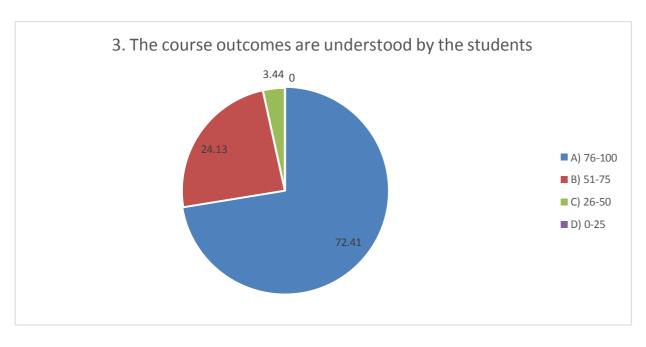

# TEACHERS FEEDBACK ON CURRICULUM - ANALYSIS RESPONSES -29

| St     | d*                                                                                                                       | ]           | Response In | n Percent  | tage      |       |
|--------|--------------------------------------------------------------------------------------------------------------------------|-------------|-------------|------------|-----------|-------|
| N<br>o | Particular                                                                                                               | A<br>76-100 | B<br>51-75  | C<br>26-50 | D<br>0-25 | Total |
| 1      | The courses/ syllabus taught by me have a good balance between theory and application                                    | 68.96       | 33.03       | 00         | 00        | 100   |
| 2      | The objectives of the syllabus are well defined                                                                          | 65.51       | 34.48       | 00         | 00        | 100   |
| 3      | The course outcomes are understood by the students                                                                       | 72.41       | 24.13       | 3.45       | 00        | 100   |
| 4      | How do you rate the employment orientation of the syllabus                                                               | 51.72       | 48.27       | 00         | 00        | 100   |
| 5      | How do you assess the student's response to the difficulty level of the syllabus                                         | 62.06       | 37.39       | 00         | 00        | 100   |
| 6      | Does the curriculum include cross-cutting issues like gender and environment                                             | 51.72       | 44.82       | 00         | 3.46      | 100   |
| 7      | The courses/ Syllabus of the subjects taught by me increased my interest, knowledge and perspective in the subject area  | 86.20       | 13.08       | 00         | 00        | 100   |
| 8      | The college has given me full freedom to adopt new techniques/ strategies of teaching                                    | 75.86       | 24.13       | 00         | 00        | 100   |
| 9      | I have the freedom to adopt<br>new techniques/ strategies of testing and<br>assessment of students                       | 82.75       | 17.24       | 00         | 00        | 100   |
| 10     | The prescribed books are available in the library in sufficient numbers                                                  | 55.17       | 44.82       | 00         | 00        | 100   |
| 11     | The environment in the College is conducive to teaching and research                                                     | 68.96       | 31.03       | 00         | 00        | 100   |
| 12     | The administration is teacher friendly                                                                                   | 58.62       | 37.93       | 3.44       | 00        | 100   |
| 13     | The college provides adequate opportunities and support to faculty members for upgrading their skills and qualifications | 62.06       | 34.48       | 3.45       | 00        | 100   |
| 14     | ICT Facilities in the college are adequate and satisfactory                                                              | 55.17       | 41.37       | 3.44       | 00        | 100   |
| 15     | Separate space in the college canteen is available for Teachers                                                          | 62.06       | 37.93       | 00         | 00        | 100   |
| Total  |                                                                                                                          |             |             |            | 1700      |       |
| Ave    | rage Percentage                                                                                                          |             |             |            |           | 100   |