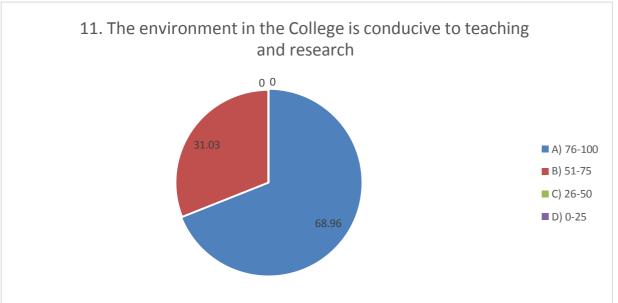

# TEACHERS FEEDBACK ON CURRICULUM - ANALYSIS RESPONSES -29

| St     | d*                                                                                                                       | ]           | Response In | n Percent  | tage      |       |
|--------|--------------------------------------------------------------------------------------------------------------------------|-------------|-------------|------------|-----------|-------|
| N<br>o | Particular                                                                                                               | A<br>76-100 | B<br>51-75  | C<br>26-50 | D<br>0-25 | Total |
| 1      | The courses/ syllabus taught by me have a good balance between theory and application                                    | 68.96       | 33.03       | 00         | 00        | 100   |
| 2      | The objectives of the syllabus are well defined                                                                          | 65.51       | 34.48       | 00         | 00        | 100   |
| 3      | The course outcomes are understood by the students                                                                       | 72.41       | 24.13       | 3.45       | 00        | 100   |
| 4      | How do you rate the employment orientation of the syllabus                                                               | 51.72       | 48.27       | 00         | 00        | 100   |
| 5      | How do you assess the student's response to the difficulty level of the syllabus                                         | 62.06       | 37.39       | 00         | 00        | 100   |
| 6      | Does the curriculum include cross-cutting issues like gender and environment                                             | 51.72       | 44.82       | 00         | 3.46      | 100   |
| 7      | The courses/ Syllabus of the subjects taught by me increased my interest, knowledge and perspective in the subject area  | 86.20       | 13.08       | 00         | 00        | 100   |
| 8      | The college has given me full freedom to adopt new techniques/ strategies of teaching                                    | 75.86       | 24.13       | 00         | 00        | 100   |
| 9      | I have the freedom to adopt<br>new techniques/ strategies of testing and<br>assessment of students                       | 82.75       | 17.24       | 00         | 00        | 100   |
| 10     | The prescribed books are available in the library in sufficient numbers                                                  | 55.17       | 44.82       | 00         | 00        | 100   |
| 11     | The environment in the College is conducive to teaching and research                                                     | 68.96       | 31.03       | 00         | 00        | 100   |
| 12     | The administration is teacher friendly                                                                                   | 58.62       | 37.93       | 3.44       | 00        | 100   |
| 13     | The college provides adequate opportunities and support to faculty members for upgrading their skills and qualifications | 62.06       | 34.48       | 3.45       | 00        | 100   |
| 14     | ICT Facilities in the college are adequate and satisfactory                                                              | 55.17       | 41.37       | 3.44       | 00        | 100   |
| 15     | Separate space in the college canteen is available for Teachers                                                          | 62.06       | 37.93       | 00         | 00        | 100   |
| Total  |                                                                                                                          |             |             |            | 1700      |       |
| Ave    | rage Percentage                                                                                                          |             |             |            |           | 100   |