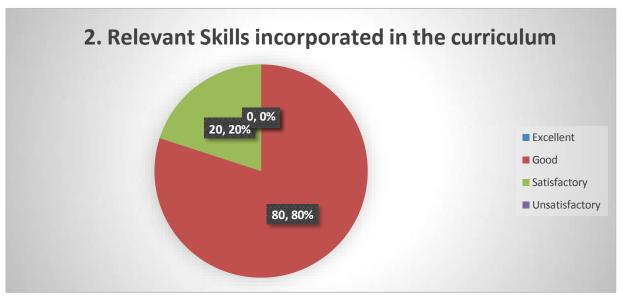

# Employers Feedback on Curriculum –Analysis Responses- 05

| Sarud              | Sr                                                                                         |           | Response In Percentage |              |                 |       |
|--------------------|--------------------------------------------------------------------------------------------|-----------|------------------------|--------------|-----------------|-------|
| No                 | Particular                                                                                 | Excellent | Good                   | Satisfactory | Unsatisf actory | Total |
| 1                  | Knowledge base proposed to be created by the curriculum                                    | 20        | 80                     | 00           | 00              | 100   |
| 2                  | Relevant Skills incorporated in the curriculum                                             | 20        | 80                     | 00           | 00              | 100   |
| 3                  | Emphasis on innovative thinking                                                            | 20        | 80                     | 00           | 00              | 100   |
| 4                  | Use of relevant technology taught by the curriculum                                        | 20        | 80                     | 00           | 00              | 100   |
| 5                  | Emphasis on Values                                                                         | 20        | 80                     | 00           | 00              | 100   |
| 6                  | Development of professional ethics targeted by the curriculum                              | 20        | 80                     | 00           | 00              | 100   |
| 7                  | Level of competency in the relevant field that<br>the curriculum can create in the student | 20        | 80                     | 00           | 00              | 100   |
| Tota               | Total                                                                                      |           |                        |              |                 | 700   |
| Average Percentage |                                                                                            |           |                        |              |                 | 100   |