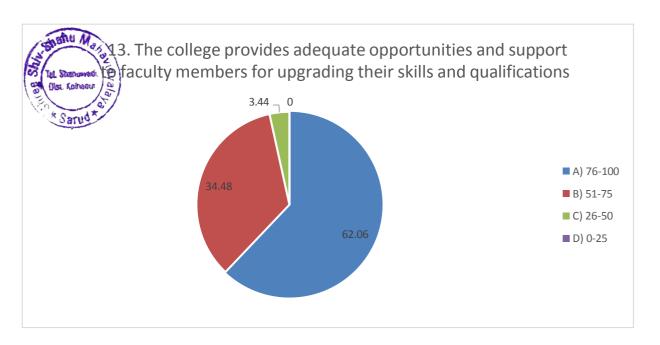

# TEACHERS FEEDBACK ON CURRICULUM - ANALYSIS RESPONSES -29

| St     | d*                                                                                                                       | ]           | Response In | n Percent  | tage      |       |
|--------|--------------------------------------------------------------------------------------------------------------------------|-------------|-------------|------------|-----------|-------|
| N<br>o | Particular                                                                                                               | A<br>76-100 | B<br>51-75  | C<br>26-50 | D<br>0-25 | Total |
| 1      | The courses/ syllabus taught by me have a good balance between theory and application                                    | 68.96       | 33.03       | 00         | 00        | 100   |
| 2      | The objectives of the syllabus are well defined                                                                          | 65.51       | 34.48       | 00         | 00        | 100   |
| 3      | The course outcomes are understood by the students                                                                       | 72.41       | 24.13       | 3.45       | 00        | 100   |
| 4      | How do you rate the employment orientation of the syllabus                                                               | 51.72       | 48.27       | 00         | 00        | 100   |
| 5      | How do you assess the student's response to the difficulty level of the syllabus                                         | 62.06       | 37.39       | 00         | 00        | 100   |
| 6      | Does the curriculum include cross-cutting issues like gender and environment                                             | 51.72       | 44.82       | 00         | 3.46      | 100   |
| 7      | The courses/ Syllabus of the subjects taught by me increased my interest, knowledge and perspective in the subject area  | 86.20       | 13.08       | 00         | 00        | 100   |
| 8      | The college has given me full freedom to adopt new techniques/ strategies of teaching                                    | 75.86       | 24.13       | 00         | 00        | 100   |
| 9      | I have the freedom to adopt<br>new techniques/ strategies of testing and<br>assessment of students                       | 82.75       | 17.24       | 00         | 00        | 100   |
| 10     | The prescribed books are available in the library in sufficient numbers                                                  | 55.17       | 44.82       | 00         | 00        | 100   |
| 11     | The environment in the College is conducive to teaching and research                                                     | 68.96       | 31.03       | 00         | 00        | 100   |
| 12     | The administration is teacher friendly                                                                                   | 58.62       | 37.93       | 3.44       | 00        | 100   |
| 13     | The college provides adequate opportunities and support to faculty members for upgrading their skills and qualifications | 62.06       | 34.48       | 3.45       | 00        | 100   |
| 14     | ICT Facilities in the college are adequate and satisfactory                                                              | 55.17       | 41.37       | 3.44       | 00        | 100   |
| 15     | Separate space in the college canteen is available for Teachers                                                          | 62.06       | 37.93       | 00         | 00        | 100   |
| Total  |                                                                                                                          |             |             |            | 1700      |       |
| Ave    | rage Percentage                                                                                                          |             |             |            |           | 100   |