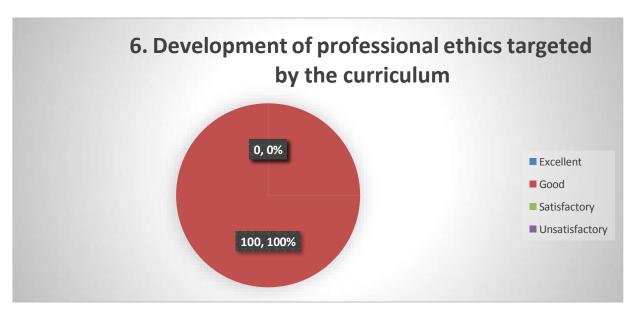

# Employers Feedback on Curriculum –Analysis Responses- 05

| Sarud              | Sr                                                                                         |           | Response In Percentage |              |                 |       |
|--------------------|--------------------------------------------------------------------------------------------|-----------|------------------------|--------------|-----------------|-------|
| No                 | Particular                                                                                 | Excellent | Good                   | Satisfactory | Unsatisf actory | Total |
| 1                  | Knowledge base proposed to be created by the curriculum                                    | 20        | 80                     | 00           | 00              | 100   |
| 2                  | Relevant Skills incorporated in the curriculum                                             | 20        | 80                     | 00           | 00              | 100   |
| 3                  | Emphasis on innovative thinking                                                            | 20        | 80                     | 00           | 00              | 100   |
| 4                  | Use of relevant technology taught by the curriculum                                        | 20        | 80                     | 00           | 00              | 100   |
| 5                  | Emphasis on Values                                                                         | 20        | 80                     | 00           | 00              | 100   |
| 6                  | Development of professional ethics targeted by the curriculum                              | 20        | 80                     | 00           | 00              | 100   |
| 7                  | Level of competency in the relevant field that<br>the curriculum can create in the student | 20        | 80                     | 00           | 00              | 100   |
| Tota               | Total                                                                                      |           |                        |              |                 | 700   |
| Average Percentage |                                                                                            |           |                        |              |                 | 100   |