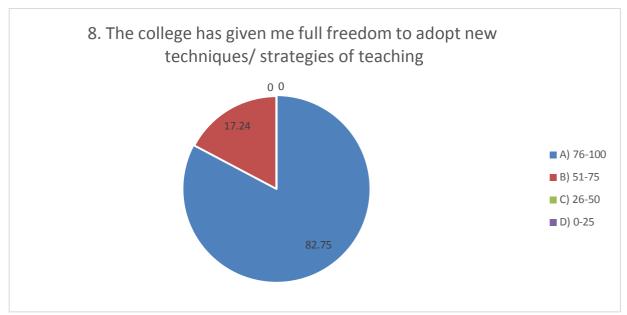

# TEACHERS FEEDBACK ON CURRICULUM - ANALYSIS RESPONSES -29

| St     | d*                                                                                                                       | ]           | Response In | n Percent  | tage      |       |
|--------|--------------------------------------------------------------------------------------------------------------------------|-------------|-------------|------------|-----------|-------|
| N<br>o | Particular                                                                                                               | A<br>76-100 | B<br>51-75  | C<br>26-50 | D<br>0-25 | Total |
| 1      | The courses/ syllabus taught by me have a good balance between theory and application                                    | 68.96       | 33.03       | 00         | 00        | 100   |
| 2      | The objectives of the syllabus are well defined                                                                          | 65.51       | 34.48       | 00         | 00        | 100   |
| 3      | The course outcomes are understood by the students                                                                       | 72.41       | 24.13       | 3.45       | 00        | 100   |
| 4      | How do you rate the employment orientation of the syllabus                                                               | 51.72       | 48.27       | 00         | 00        | 100   |
| 5      | How do you assess the student's response to the difficulty level of the syllabus                                         | 62.06       | 37.39       | 00         | 00        | 100   |
| 6      | Does the curriculum include cross-cutting issues like gender and environment                                             | 51.72       | 44.82       | 00         | 3.46      | 100   |
| 7      | The courses/ Syllabus of the subjects taught by me increased my interest, knowledge and perspective in the subject area  | 86.20       | 13.08       | 00         | 00        | 100   |
| 8      | The college has given me full freedom to adopt new techniques/ strategies of teaching                                    | 75.86       | 24.13       | 00         | 00        | 100   |
| 9      | I have the freedom to adopt<br>new techniques/ strategies of testing and<br>assessment of students                       | 82.75       | 17.24       | 00         | 00        | 100   |
| 10     | The prescribed books are available in the library in sufficient numbers                                                  | 55.17       | 44.82       | 00         | 00        | 100   |
| 11     | The environment in the College is conducive to teaching and research                                                     | 68.96       | 31.03       | 00         | 00        | 100   |
| 12     | The administration is teacher friendly                                                                                   | 58.62       | 37.93       | 3.44       | 00        | 100   |
| 13     | The college provides adequate opportunities and support to faculty members for upgrading their skills and qualifications | 62.06       | 34.48       | 3.45       | 00        | 100   |
| 14     | ICT Facilities in the college are adequate and satisfactory                                                              | 55.17       | 41.37       | 3.44       | 00        | 100   |
| 15     | Separate space in the college canteen is available for Teachers                                                          | 62.06       | 37.93       | 00         | 00        | 100   |
| Total  |                                                                                                                          |             |             |            | 1700      |       |
| Ave    | rage Percentage                                                                                                          |             |             |            |           | 100   |