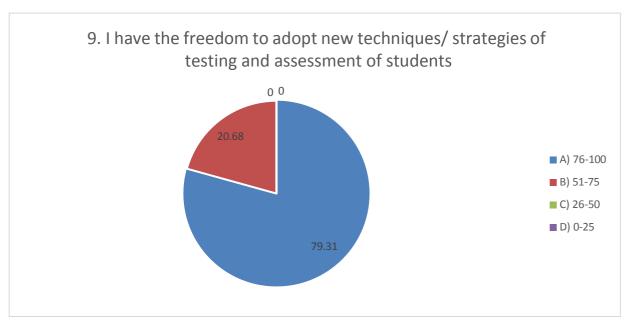

# TEACHERS FEEDBACK ON CURRICULUM - ANALYSIS RESPONSES -29

| St     | d*                                                                                                                       | ]           | Response In | n Percent  | tage      |       |
|--------|--------------------------------------------------------------------------------------------------------------------------|-------------|-------------|------------|-----------|-------|
| N<br>o | Particular                                                                                                               | A<br>76-100 | B<br>51-75  | C<br>26-50 | D<br>0-25 | Total |
| 1      | The courses/ syllabus taught by me have a good balance between theory and application                                    | 68.96       | 33.03       | 00         | 00        | 100   |
| 2      | The objectives of the syllabus are well defined                                                                          | 65.51       | 34.48       | 00         | 00        | 100   |
| 3      | The course outcomes are understood by the students                                                                       | 72.41       | 24.13       | 3.45       | 00        | 100   |
| 4      | How do you rate the employment orientation of the syllabus                                                               | 51.72       | 48.27       | 00         | 00        | 100   |
| 5      | How do you assess the student's response to the difficulty level of the syllabus                                         | 62.06       | 37.39       | 00         | 00        | 100   |
| 6      | Does the curriculum include cross-cutting issues like gender and environment                                             | 51.72       | 44.82       | 00         | 3.46      | 100   |
| 7      | The courses/ Syllabus of the subjects taught by me increased my interest, knowledge and perspective in the subject area  | 86.20       | 13.08       | 00         | 00        | 100   |
| 8      | The college has given me full freedom to adopt new techniques/ strategies of teaching                                    | 75.86       | 24.13       | 00         | 00        | 100   |
| 9      | I have the freedom to adopt<br>new techniques/ strategies of testing and<br>assessment of students                       | 82.75       | 17.24       | 00         | 00        | 100   |
| 10     | The prescribed books are available in the library in sufficient numbers                                                  | 55.17       | 44.82       | 00         | 00        | 100   |
| 11     | The environment in the College is conducive to teaching and research                                                     | 68.96       | 31.03       | 00         | 00        | 100   |
| 12     | The administration is teacher friendly                                                                                   | 58.62       | 37.93       | 3.44       | 00        | 100   |
| 13     | The college provides adequate opportunities and support to faculty members for upgrading their skills and qualifications | 62.06       | 34.48       | 3.45       | 00        | 100   |
| 14     | ICT Facilities in the college are adequate and satisfactory                                                              | 55.17       | 41.37       | 3.44       | 00        | 100   |
| 15     | Separate space in the college canteen is available for Teachers                                                          | 62.06       | 37.93       | 00         | 00        | 100   |
| Total  |                                                                                                                          |             |             |            | 1700      |       |
| Ave    | rage Percentage                                                                                                          |             |             |            |           | 100   |