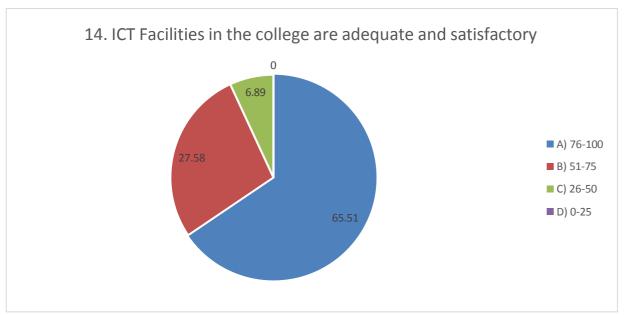

# TEACHERS FEEDBACK ON CURRICULUM - ANALYSIS RESPONSES -29

| St     | d*                                                                                                                       | ]           | Response In | n Percent  | tage      |       |
|--------|--------------------------------------------------------------------------------------------------------------------------|-------------|-------------|------------|-----------|-------|
| N<br>o | Particular                                                                                                               | A<br>76-100 | B<br>51-75  | C<br>26-50 | D<br>0-25 | Total |
| 1      | The courses/ syllabus taught by me have a good balance between theory and application                                    | 68.96       | 33.03       | 00         | 00        | 100   |
| 2      | The objectives of the syllabus are well defined                                                                          | 65.51       | 34.48       | 00         | 00        | 100   |
| 3      | The course outcomes are understood by the students                                                                       | 72.41       | 24.13       | 3.45       | 00        | 100   |
| 4      | How do you rate the employment orientation of the syllabus                                                               | 51.72       | 48.27       | 00         | 00        | 100   |
| 5      | How do you assess the student's response to the difficulty level of the syllabus                                         | 62.06       | 37.39       | 00         | 00        | 100   |
| 6      | Does the curriculum include cross-cutting issues like gender and environment                                             | 51.72       | 44.82       | 00         | 3.46      | 100   |
| 7      | The courses/ Syllabus of the subjects taught by me increased my interest, knowledge and perspective in the subject area  | 86.20       | 13.08       | 00         | 00        | 100   |
| 8      | The college has given me full freedom to adopt new techniques/ strategies of teaching                                    | 75.86       | 24.13       | 00         | 00        | 100   |
| 9      | I have the freedom to adopt<br>new techniques/ strategies of testing and<br>assessment of students                       | 82.75       | 17.24       | 00         | 00        | 100   |
| 10     | The prescribed books are available in the library in sufficient numbers                                                  | 55.17       | 44.82       | 00         | 00        | 100   |
| 11     | The environment in the College is conducive to teaching and research                                                     | 68.96       | 31.03       | 00         | 00        | 100   |
| 12     | The administration is teacher friendly                                                                                   | 58.62       | 37.93       | 3.44       | 00        | 100   |
| 13     | The college provides adequate opportunities and support to faculty members for upgrading their skills and qualifications | 62.06       | 34.48       | 3.45       | 00        | 100   |
| 14     | ICT Facilities in the college are adequate and satisfactory                                                              | 55.17       | 41.37       | 3.44       | 00        | 100   |
| 15     | Separate space in the college canteen is available for Teachers                                                          | 62.06       | 37.93       | 00         | 00        | 100   |
| Total  |                                                                                                                          |             |             |            | 1700      |       |
| Ave    | rage Percentage                                                                                                          |             |             |            |           | 100   |