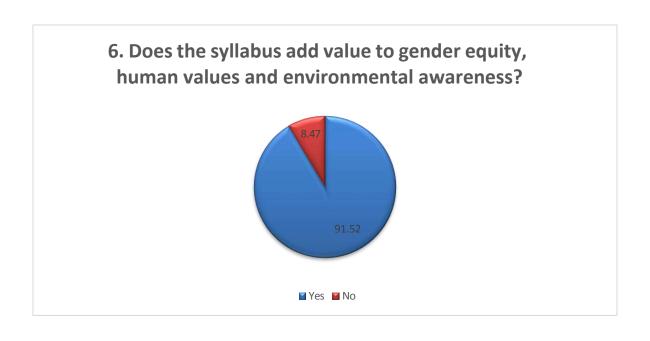

### STUDENTS FEEDBACK ON CURRICULUM -ANALYSIS RESPONSES -

59

| Sr. | Particular                                                                                                           |       | se In Perc | entage |
|-----|----------------------------------------------------------------------------------------------------------------------|-------|------------|--------|
| No  | Faruculai                                                                                                            | Yes   | No         | Total  |
| 1   | The Syllabus Completed in Time                                                                                       |       | 3.38       | 100    |
| 2   | Usefulness of Syllabus in the employment and entrepreneurship                                                        | 89.83 | 10.16      | 100    |
| 3   | Positive role of syllabus in the Personality Development                                                             | 96.61 | 3.38       | 100    |
| 4   | Application of Syllabus in global competency                                                                         | 81.35 | 18.65      | 100    |
| 5   | Does the syllabus add value of social responsibility and social justice?                                             | 89.83 | 10.17      | 100    |
| 6   | Does the syllabus add value to gender equity, human values and environmental awareness?                              | 86.44 | 13.55      | 100    |
| 7   | The teachers are punctual and regular in conducting lectures.                                                        | 96.61 | 3.38       | 100    |
| 8   | The teachers come well prepared for class                                                                            |       | 1.69       | 100    |
| 9   | The teachers encourage participation students and discussion in the class                                            |       | 3.38       | 100    |
| 10  | The teachers attitude towards the student is friendly and helpful                                                    |       | 3.38       | 100    |
| 11  | Modern teaching aids like power point presentation (PPT), web resources etc. are used by the teachers while teaching |       | 20.33      | 100    |
| 12  | The teachers are available are accessible in the department after lectures                                           | 96.61 | 3.38       | 100    |
| 13  | Attendance record of the students is maintained by the teachers                                                      |       | 5.08       | 100    |
| 14  | The evaluation process is fair and transparent                                                                       |       | 5.08       | 100    |
| 15  | The teacher's guide for overall personality development of students                                                  |       | 5.08       | 100    |
| _   |                                                                                                                      |       | Total      | 1500   |
| Ave | rage Percentage                                                                                                      |       |            | 100    |