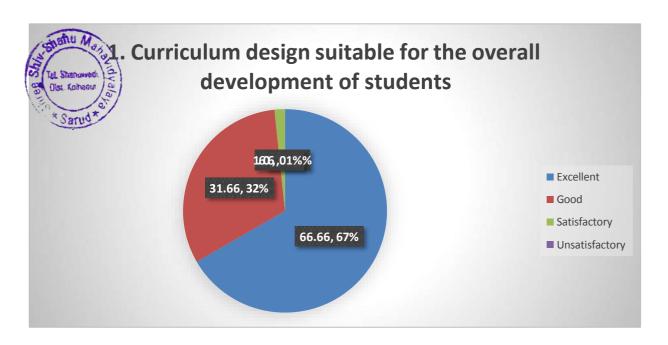

## ALUMNI FEEDBACK ON CURRICULUM - ANALYSIS RESPONSES - 59

| Of Old Kohoour a |                                                                              | Response In Percentage |       |              |                 |       |
|------------------|------------------------------------------------------------------------------|------------------------|-------|--------------|-----------------|-------|
| No*              | Sarud* Particular                                                            | Excellent              | Good  | Satisfactory | Unsatisf actory | Total |
| 1                | Curriculum design suitable for the overall development of students           | 61.01                  | 35.59 | 3.39         | 00              | 100   |
| 2                | Curriculum develop the global competence of students                         | 42.37                  | 50.84 | 6.78         | 00              | 100   |
| 3                | Curriculum suitable for employable in the present scenario                   | 44.06                  | 44.06 | 11.87        | 00              | 100   |
| 4                | Syllabus is revised by the University as per requirement of the stakeholders | 40.67                  | 44.06 | 13.55        | 1.69            | 100   |
| 5                | Knowledge base proposed to be created by the curriculum                      | 42.37                  | 42.37 | 10.16        | 5.08            | 100   |
| 6                | Usefulness of syllabus in the employment and entrepreneurship                | 42.37                  | 44.06 | 10.16        | 3.38            | 100   |
|                  | Total                                                                        |                        |       |              |                 | 600   |
| Aver             | rage Percentage                                                              |                        |       |              |                 | 100   |