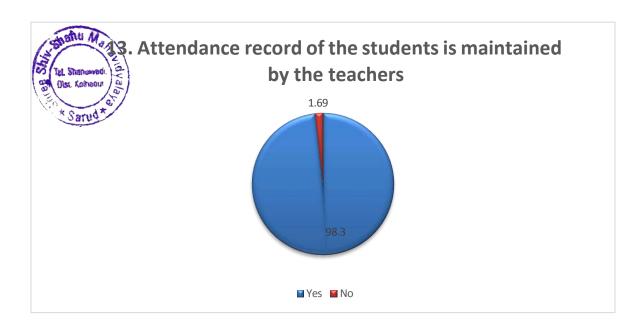

### STUDENTS FEEDBACK ON CURRICULUM -ANALYSIS RESPONSES -

59

| Sr. | Particular                                                                                                           |       | se In Perc | entage |
|-----|----------------------------------------------------------------------------------------------------------------------|-------|------------|--------|
| No  | Faruculai                                                                                                            | Yes   | No         | Total  |
| 1   | The Syllabus Completed in Time                                                                                       |       | 3.38       | 100    |
| 2   | Usefulness of Syllabus in the employment and entrepreneurship                                                        | 89.83 | 10.16      | 100    |
| 3   | Positive role of syllabus in the Personality Development                                                             | 96.61 | 3.38       | 100    |
| 4   | Application of Syllabus in global competency                                                                         | 81.35 | 18.65      | 100    |
| 5   | Does the syllabus add value of social responsibility and social justice?                                             | 89.83 | 10.17      | 100    |
| 6   | Does the syllabus add value to gender equity, human values and environmental awareness?                              | 86.44 | 13.55      | 100    |
| 7   | The teachers are punctual and regular in conducting lectures.                                                        | 96.61 | 3.38       | 100    |
| 8   | The teachers come well prepared for class                                                                            |       | 1.69       | 100    |
| 9   | The teachers encourage participation students and discussion in the class                                            |       | 3.38       | 100    |
| 10  | The teachers attitude towards the student is friendly and helpful                                                    |       | 3.38       | 100    |
| 11  | Modern teaching aids like power point presentation (PPT), web resources etc. are used by the teachers while teaching |       | 20.33      | 100    |
| 12  | The teachers are available are accessible in the department after lectures                                           | 96.61 | 3.38       | 100    |
| 13  | Attendance record of the students is maintained by the teachers                                                      |       | 5.08       | 100    |
| 14  | The evaluation process is fair and transparent                                                                       |       | 5.08       | 100    |
| 15  | The teacher's guide for overall personality development of students                                                  |       | 5.08       | 100    |
| _   |                                                                                                                      |       | Total      | 1500   |
| Ave | rage Percentage                                                                                                      |       |            | 100    |