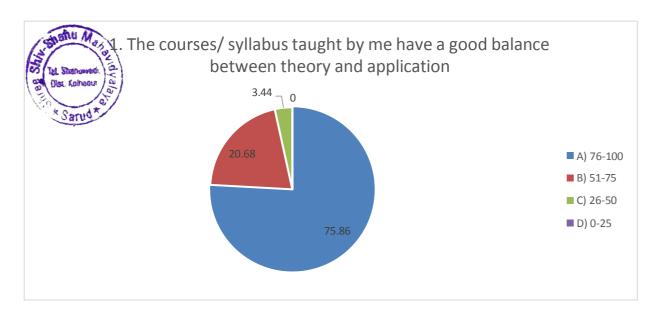

# TEACHERS FEEDBACK ON CURRICULUM - ANALYSIS RESPONSES -29

| St     | d*                                                                                                                       | ]           | Response In | n Percent  | tage      |       |
|--------|--------------------------------------------------------------------------------------------------------------------------|-------------|-------------|------------|-----------|-------|
| N<br>o | Particular                                                                                                               | A<br>76-100 | B<br>51-75  | C<br>26-50 | D<br>0-25 | Total |
| 1      | The courses/ syllabus taught by me have a good balance between theory and application                                    | 68.96       | 33.03       | 00         | 00        | 100   |
| 2      | The objectives of the syllabus are well defined                                                                          | 65.51       | 34.48       | 00         | 00        | 100   |
| 3      | The course outcomes are understood by the students                                                                       | 72.41       | 24.13       | 3.45       | 00        | 100   |
| 4      | How do you rate the employment orientation of the syllabus                                                               | 51.72       | 48.27       | 00         | 00        | 100   |
| 5      | How do you assess the student's response to the difficulty level of the syllabus                                         | 62.06       | 37.39       | 00         | 00        | 100   |
| 6      | Does the curriculum include cross-cutting issues like gender and environment                                             | 51.72       | 44.82       | 00         | 3.46      | 100   |
| 7      | The courses/ Syllabus of the subjects taught by me increased my interest, knowledge and perspective in the subject area  | 86.20       | 13.08       | 00         | 00        | 100   |
| 8      | The college has given me full freedom to adopt new techniques/ strategies of teaching                                    | 75.86       | 24.13       | 00         | 00        | 100   |
| 9      | I have the freedom to adopt<br>new techniques/ strategies of testing and<br>assessment of students                       | 82.75       | 17.24       | 00         | 00        | 100   |
| 10     | The prescribed books are available in the library in sufficient numbers                                                  | 55.17       | 44.82       | 00         | 00        | 100   |
| 11     | The environment in the College is conducive to teaching and research                                                     | 68.96       | 31.03       | 00         | 00        | 100   |
| 12     | The administration is teacher friendly                                                                                   | 58.62       | 37.93       | 3.44       | 00        | 100   |
| 13     | The college provides adequate opportunities and support to faculty members for upgrading their skills and qualifications | 62.06       | 34.48       | 3.45       | 00        | 100   |
| 14     | ICT Facilities in the college are adequate and satisfactory                                                              | 55.17       | 41.37       | 3.44       | 00        | 100   |
| 15     | Separate space in the college canteen is available for Teachers                                                          | 62.06       | 37.93       | 00         | 00        | 100   |
| Total  |                                                                                                                          |             |             |            | 1700      |       |
| Ave    | rage Percentage                                                                                                          |             |             |            |           | 100   |