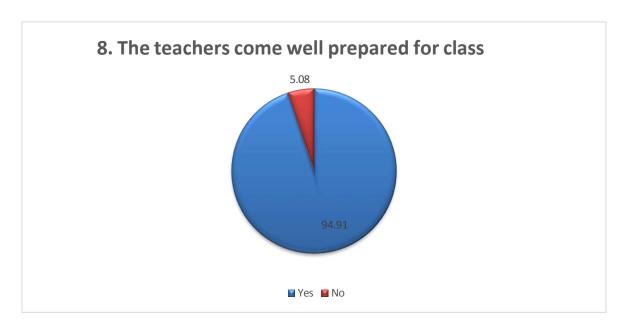

### STUDENTS FEEDBACK ON CURRICULUM -ANALYSIS RESPONSES -

59

| Sr. | Particular                                                                                                           |       | se In Perc | entage |
|-----|----------------------------------------------------------------------------------------------------------------------|-------|------------|--------|
| No  | Faruculai                                                                                                            | Yes   | No         | Total  |
| 1   | The Syllabus Completed in Time                                                                                       |       | 3.38       | 100    |
| 2   | Usefulness of Syllabus in the employment and entrepreneurship                                                        | 89.83 | 10.16      | 100    |
| 3   | Positive role of syllabus in the Personality Development                                                             | 96.61 | 3.38       | 100    |
| 4   | Application of Syllabus in global competency                                                                         | 81.35 | 18.65      | 100    |
| 5   | Does the syllabus add value of social responsibility and social justice?                                             | 89.83 | 10.17      | 100    |
| 6   | Does the syllabus add value to gender equity, human values and environmental awareness?                              | 86.44 | 13.55      | 100    |
| 7   | The teachers are punctual and regular in conducting lectures.                                                        | 96.61 | 3.38       | 100    |
| 8   | The teachers come well prepared for class                                                                            |       | 1.69       | 100    |
| 9   | The teachers encourage participation students and discussion in the class                                            |       | 3.38       | 100    |
| 10  | The teachers attitude towards the student is friendly and helpful                                                    |       | 3.38       | 100    |
| 11  | Modern teaching aids like power point presentation (PPT), web resources etc. are used by the teachers while teaching |       | 20.33      | 100    |
| 12  | The teachers are available are accessible in the department after lectures                                           | 96.61 | 3.38       | 100    |
| 13  | Attendance record of the students is maintained by the teachers                                                      |       | 5.08       | 100    |
| 14  | The evaluation process is fair and transparent                                                                       |       | 5.08       | 100    |
| 15  | The teacher's guide for overall personality development of students                                                  |       | 5.08       | 100    |
| _   |                                                                                                                      |       | Total      | 1500   |
| Ave | rage Percentage                                                                                                      |       |            | 100    |