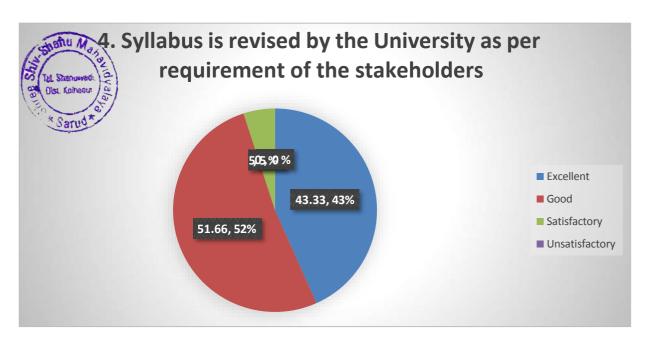

## ALUMNI FEEDBACK ON CURRICULUM - ANALYSIS RESPONSES - 59

| Of Old Kohoour a |                                                                              | Response In Percentage |       |              |                 |       |
|------------------|------------------------------------------------------------------------------|------------------------|-------|--------------|-----------------|-------|
| No*              | Sarud* Particular                                                            | Excellent              | Good  | Satisfactory | Unsatisf actory | Total |
| 1                | Curriculum design suitable for the overall development of students           | 61.01                  | 35.59 | 3.39         | 00              | 100   |
| 2                | Curriculum develop the global competence of students                         | 42.37                  | 50.84 | 6.78         | 00              | 100   |
| 3                | Curriculum suitable for employable in the present scenario                   | 44.06                  | 44.06 | 11.87        | 00              | 100   |
| 4                | Syllabus is revised by the University as per requirement of the stakeholders | 40.67                  | 44.06 | 13.55        | 1.69            | 100   |
| 5                | Knowledge base proposed to be created by the curriculum                      | 42.37                  | 42.37 | 10.16        | 5.08            | 100   |
| 6                | Usefulness of syllabus in the employment and entrepreneurship                | 42.37                  | 44.06 | 10.16        | 3.38            | 100   |
|                  | Total                                                                        |                        |       |              |                 | 600   |
| Aver             | rage Percentage                                                              |                        |       |              |                 | 100   |