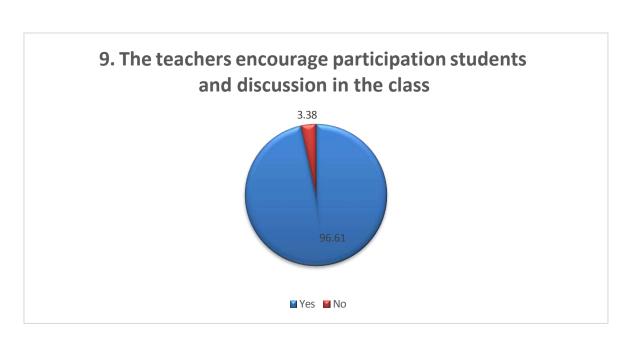

### STUDENTS FEEDBACK ON CURRICULUM -ANALYSIS RESPONSES -

59

| Sr. | Particular                                                                                                           |       | se In Perc | entage |
|-----|----------------------------------------------------------------------------------------------------------------------|-------|------------|--------|
| No  | Faruculai                                                                                                            | Yes   | No         | Total  |
| 1   | The Syllabus Completed in Time                                                                                       |       | 3.38       | 100    |
| 2   | Usefulness of Syllabus in the employment and entrepreneurship                                                        | 89.83 | 10.16      | 100    |
| 3   | Positive role of syllabus in the Personality Development                                                             | 96.61 | 3.38       | 100    |
| 4   | Application of Syllabus in global competency                                                                         | 81.35 | 18.65      | 100    |
| 5   | Does the syllabus add value of social responsibility and social justice?                                             | 89.83 | 10.17      | 100    |
| 6   | Does the syllabus add value to gender equity, human values and environmental awareness?                              | 86.44 | 13.55      | 100    |
| 7   | The teachers are punctual and regular in conducting lectures.                                                        | 96.61 | 3.38       | 100    |
| 8   | The teachers come well prepared for class                                                                            |       | 1.69       | 100    |
| 9   | The teachers encourage participation students and discussion in the class                                            |       | 3.38       | 100    |
| 10  | The teachers attitude towards the student is friendly and helpful                                                    |       | 3.38       | 100    |
| 11  | Modern teaching aids like power point presentation (PPT), web resources etc. are used by the teachers while teaching |       | 20.33      | 100    |
| 12  | The teachers are available are accessible in the department after lectures                                           | 96.61 | 3.38       | 100    |
| 13  | Attendance record of the students is maintained by the teachers                                                      |       | 5.08       | 100    |
| 14  | The evaluation process is fair and transparent                                                                       |       | 5.08       | 100    |
| 15  | The teacher's guide for overall personality development of students                                                  |       | 5.08       | 100    |
| _   |                                                                                                                      |       | Total      | 1500   |
| Ave | rage Percentage                                                                                                      |       |            | 100    |