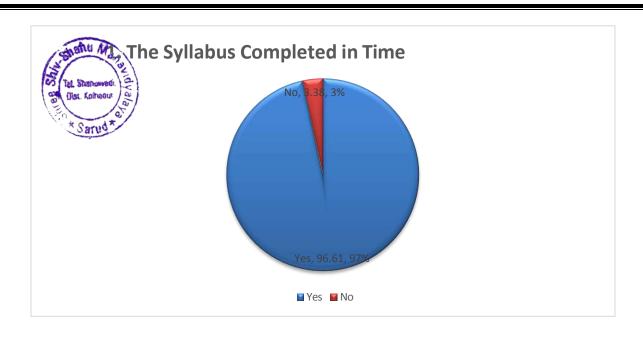

### STUDENTS FEEDBACK ON CURRICULUM -ANALYSIS RESPONSES -

59

| Sr. | Particular                                                                                                           |       | se In Perc | entage |
|-----|----------------------------------------------------------------------------------------------------------------------|-------|------------|--------|
| No  | Faruculai                                                                                                            | Yes   | No         | Total  |
| 1   | The Syllabus Completed in Time                                                                                       |       | 3.38       | 100    |
| 2   | Usefulness of Syllabus in the employment and entrepreneurship                                                        | 89.83 | 10.16      | 100    |
| 3   | Positive role of syllabus in the Personality Development                                                             | 96.61 | 3.38       | 100    |
| 4   | Application of Syllabus in global competency                                                                         | 81.35 | 18.65      | 100    |
| 5   | Does the syllabus add value of social responsibility and social justice?                                             | 89.83 | 10.17      | 100    |
| 6   | Does the syllabus add value to gender equity, human values and environmental awareness?                              | 86.44 | 13.55      | 100    |
| 7   | The teachers are punctual and regular in conducting lectures.                                                        | 96.61 | 3.38       | 100    |
| 8   | The teachers come well prepared for class                                                                            |       | 1.69       | 100    |
| 9   | The teachers encourage participation students and discussion in the class                                            |       | 3.38       | 100    |
| 10  | The teachers attitude towards the student is friendly and helpful                                                    |       | 3.38       | 100    |
| 11  | Modern teaching aids like power point presentation (PPT), web resources etc. are used by the teachers while teaching |       | 20.33      | 100    |
| 12  | The teachers are available are accessible in the department after lectures                                           | 96.61 | 3.38       | 100    |
| 13  | Attendance record of the students is maintained by the teachers                                                      |       | 5.08       | 100    |
| 14  | The evaluation process is fair and transparent                                                                       |       | 5.08       | 100    |
| 15  | The teacher's guide for overall personality development of students                                                  |       | 5.08       | 100    |
| _   |                                                                                                                      |       | Total      | 1500   |
| Ave | rage Percentage                                                                                                      |       |            | 100    |