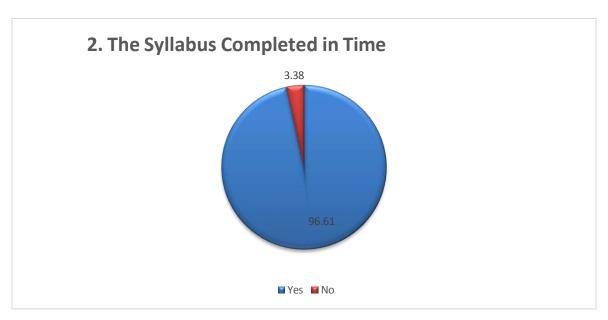

### STUDENTS FEEDBACK ON CURRICULUM -ANALYSIS RESPONSES -

59

| Sr. | Particular                                                                                                           |       | se In Perc | entage |
|-----|----------------------------------------------------------------------------------------------------------------------|-------|------------|--------|
| No  | Faruculai                                                                                                            | Yes   | No         | Total  |
| 1   | The Syllabus Completed in Time                                                                                       |       | 3.38       | 100    |
| 2   | Usefulness of Syllabus in the employment and entrepreneurship                                                        | 89.83 | 10.16      | 100    |
| 3   | Positive role of syllabus in the Personality Development                                                             | 96.61 | 3.38       | 100    |
| 4   | Application of Syllabus in global competency                                                                         | 81.35 | 18.65      | 100    |
| 5   | Does the syllabus add value of social responsibility and social justice?                                             | 89.83 | 10.17      | 100    |
| 6   | Does the syllabus add value to gender equity, human values and environmental awareness?                              | 86.44 | 13.55      | 100    |
| 7   | The teachers are punctual and regular in conducting lectures.                                                        | 96.61 | 3.38       | 100    |
| 8   | The teachers come well prepared for class                                                                            |       | 1.69       | 100    |
| 9   | The teachers encourage participation students and discussion in the class                                            |       | 3.38       | 100    |
| 10  | The teachers attitude towards the student is friendly and helpful                                                    |       | 3.38       | 100    |
| 11  | Modern teaching aids like power point presentation (PPT), web resources etc. are used by the teachers while teaching |       | 20.33      | 100    |
| 12  | The teachers are available are accessible in the department after lectures                                           | 96.61 | 3.38       | 100    |
| 13  | Attendance record of the students is maintained by the teachers                                                      |       | 5.08       | 100    |
| 14  | The evaluation process is fair and transparent                                                                       |       | 5.08       | 100    |
| 15  | The teacher's guide for overall personality development of students                                                  |       | 5.08       | 100    |
| _   |                                                                                                                      |       | Total      | 1500   |
| Ave | rage Percentage                                                                                                      |       |            | 100    |