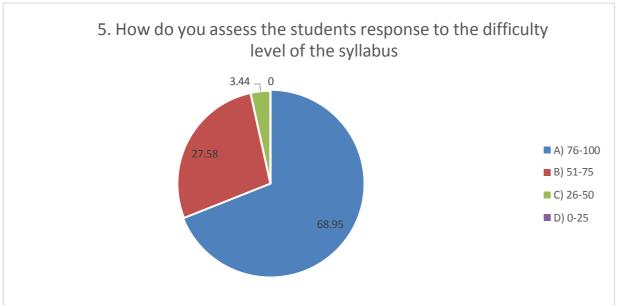

# TEACHERS FEEDBACK ON CURRICULUM - ANALYSIS RESPONSES -29

| St     | d*                                                                                                                       | ]           | Response In | n Percent  | tage      |       |
|--------|--------------------------------------------------------------------------------------------------------------------------|-------------|-------------|------------|-----------|-------|
| N<br>o | Particular                                                                                                               | A<br>76-100 | B<br>51-75  | C<br>26-50 | D<br>0-25 | Total |
| 1      | The courses/ syllabus taught by me have a good balance between theory and application                                    | 68.96       | 33.03       | 00         | 00        | 100   |
| 2      | The objectives of the syllabus are well defined                                                                          | 65.51       | 34.48       | 00         | 00        | 100   |
| 3      | The course outcomes are understood by the students                                                                       | 72.41       | 24.13       | 3.45       | 00        | 100   |
| 4      | How do you rate the employment orientation of the syllabus                                                               | 51.72       | 48.27       | 00         | 00        | 100   |
| 5      | How do you assess the student's response to the difficulty level of the syllabus                                         | 62.06       | 37.39       | 00         | 00        | 100   |
| 6      | Does the curriculum include cross-cutting issues like gender and environment                                             | 51.72       | 44.82       | 00         | 3.46      | 100   |
| 7      | The courses/ Syllabus of the subjects taught by me increased my interest, knowledge and perspective in the subject area  | 86.20       | 13.08       | 00         | 00        | 100   |
| 8      | The college has given me full freedom to adopt new techniques/ strategies of teaching                                    | 75.86       | 24.13       | 00         | 00        | 100   |
| 9      | I have the freedom to adopt<br>new techniques/ strategies of testing and<br>assessment of students                       | 82.75       | 17.24       | 00         | 00        | 100   |
| 10     | The prescribed books are available in the library in sufficient numbers                                                  | 55.17       | 44.82       | 00         | 00        | 100   |
| 11     | The environment in the College is conducive to teaching and research                                                     | 68.96       | 31.03       | 00         | 00        | 100   |
| 12     | The administration is teacher friendly                                                                                   | 58.62       | 37.93       | 3.44       | 00        | 100   |
| 13     | The college provides adequate opportunities and support to faculty members for upgrading their skills and qualifications | 62.06       | 34.48       | 3.45       | 00        | 100   |
| 14     | ICT Facilities in the college are adequate and satisfactory                                                              | 55.17       | 41.37       | 3.44       | 00        | 100   |
| 15     | Separate space in the college canteen is available for Teachers                                                          | 62.06       | 37.93       | 00         | 00        | 100   |
| Total  |                                                                                                                          |             |             |            | 1700      |       |
| Ave    | rage Percentage                                                                                                          |             |             |            |           | 100   |