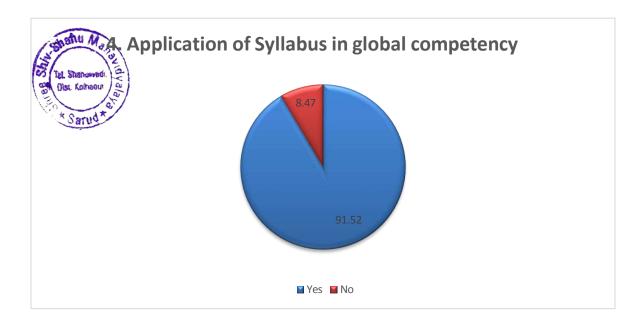

### STUDENTS FEEDBACK ON CURRICULUM -ANALYSIS RESPONSES -

59

| Sr. | Particular                                                                                                           |       | se In Perc | entage |
|-----|----------------------------------------------------------------------------------------------------------------------|-------|------------|--------|
| No  | Faruculai                                                                                                            | Yes   | No         | Total  |
| 1   | The Syllabus Completed in Time                                                                                       |       | 3.38       | 100    |
| 2   | Usefulness of Syllabus in the employment and entrepreneurship                                                        | 89.83 | 10.16      | 100    |
| 3   | Positive role of syllabus in the Personality Development                                                             | 96.61 | 3.38       | 100    |
| 4   | Application of Syllabus in global competency                                                                         | 81.35 | 18.65      | 100    |
| 5   | Does the syllabus add value of social responsibility and social justice?                                             | 89.83 | 10.17      | 100    |
| 6   | Does the syllabus add value to gender equity, human values and environmental awareness?                              | 86.44 | 13.55      | 100    |
| 7   | The teachers are punctual and regular in conducting lectures.                                                        | 96.61 | 3.38       | 100    |
| 8   | The teachers come well prepared for class                                                                            |       | 1.69       | 100    |
| 9   | The teachers encourage participation students and discussion in the class                                            |       | 3.38       | 100    |
| 10  | The teachers attitude towards the student is friendly and helpful                                                    |       | 3.38       | 100    |
| 11  | Modern teaching aids like power point presentation (PPT), web resources etc. are used by the teachers while teaching |       | 20.33      | 100    |
| 12  | The teachers are available are accessible in the department after lectures                                           | 96.61 | 3.38       | 100    |
| 13  | Attendance record of the students is maintained by the teachers                                                      |       | 5.08       | 100    |
| 14  | The evaluation process is fair and transparent                                                                       |       | 5.08       | 100    |
| 15  | The teacher's guide for overall personality development of students                                                  |       | 5.08       | 100    |
| _   |                                                                                                                      |       | Total      | 1500   |
| Ave | rage Percentage                                                                                                      |       |            | 100    |