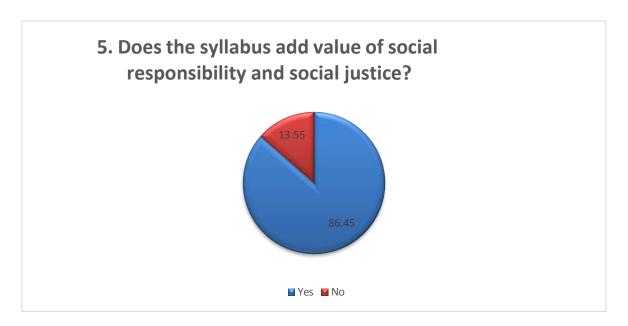

### STUDENTS FEEDBACK ON CURRICULUM -ANALYSIS RESPONSES -

59

| Sr. | Particular                                                                                                           |       | se In Perc | entage |
|-----|----------------------------------------------------------------------------------------------------------------------|-------|------------|--------|
| No  | Faruculai                                                                                                            | Yes   | No         | Total  |
| 1   | The Syllabus Completed in Time                                                                                       |       | 3.38       | 100    |
| 2   | Usefulness of Syllabus in the employment and entrepreneurship                                                        | 89.83 | 10.16      | 100    |
| 3   | Positive role of syllabus in the Personality Development                                                             | 96.61 | 3.38       | 100    |
| 4   | Application of Syllabus in global competency                                                                         | 81.35 | 18.65      | 100    |
| 5   | Does the syllabus add value of social responsibility and social justice?                                             | 89.83 | 10.17      | 100    |
| 6   | Does the syllabus add value to gender equity, human values and environmental awareness?                              | 86.44 | 13.55      | 100    |
| 7   | The teachers are punctual and regular in conducting lectures.                                                        | 96.61 | 3.38       | 100    |
| 8   | The teachers come well prepared for class                                                                            |       | 1.69       | 100    |
| 9   | The teachers encourage participation students and discussion in the class                                            |       | 3.38       | 100    |
| 10  | The teachers attitude towards the student is friendly and helpful                                                    |       | 3.38       | 100    |
| 11  | Modern teaching aids like power point presentation (PPT), web resources etc. are used by the teachers while teaching |       | 20.33      | 100    |
| 12  | The teachers are available are accessible in the department after lectures                                           | 96.61 | 3.38       | 100    |
| 13  | Attendance record of the students is maintained by the teachers                                                      |       | 5.08       | 100    |
| 14  | The evaluation process is fair and transparent                                                                       |       | 5.08       | 100    |
| 15  | The teacher's guide for overall personality development of students                                                  |       | 5.08       | 100    |
| _   |                                                                                                                      |       | Total      | 1500   |
| Ave | rage Percentage                                                                                                      |       |            | 100    |