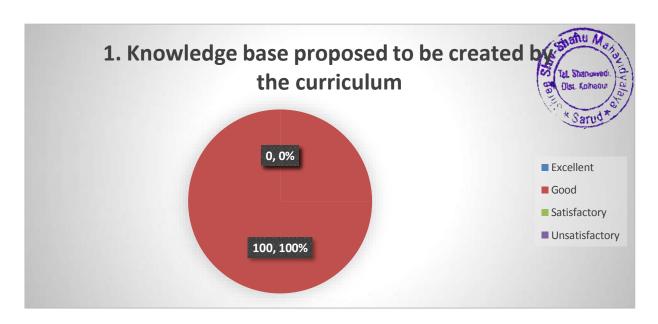

# Employers Feedback on Curriculum –Analysis Responses- 05

| Sarud              | Sr                                                                                         |           | Response In Percentage |              |                 |       |
|--------------------|--------------------------------------------------------------------------------------------|-----------|------------------------|--------------|-----------------|-------|
| No                 | Particular                                                                                 | Excellent | Good                   | Satisfactory | Unsatisf actory | Total |
| 1                  | Knowledge base proposed to be created by the curriculum                                    | 20        | 80                     | 00           | 00              | 100   |
| 2                  | Relevant Skills incorporated in the curriculum                                             | 20        | 80                     | 00           | 00              | 100   |
| 3                  | Emphasis on innovative thinking                                                            | 20        | 80                     | 00           | 00              | 100   |
| 4                  | Use of relevant technology taught by the curriculum                                        | 20        | 80                     | 00           | 00              | 100   |
| 5                  | Emphasis on Values                                                                         | 20        | 80                     | 00           | 00              | 100   |
| 6                  | Development of professional ethics targeted by the curriculum                              | 20        | 80                     | 00           | 00              | 100   |
| 7                  | Level of competency in the relevant field that<br>the curriculum can create in the student | 20        | 80                     | 00           | 00              | 100   |
| Tota               | Total                                                                                      |           |                        |              |                 | 700   |
| Average Percentage |                                                                                            |           |                        |              |                 | 100   |