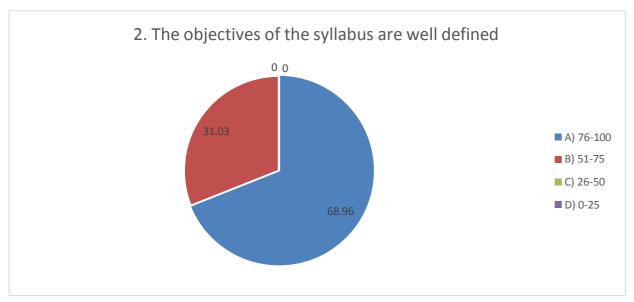

# TEACHERS FEEDBACK ON CURRICULUM - ANALYSIS RESPONSES -29

| St     | d*                                                                                                                       | ]           | Response In | n Percent  | tage      |       |
|--------|--------------------------------------------------------------------------------------------------------------------------|-------------|-------------|------------|-----------|-------|
| N<br>o | Particular                                                                                                               | A<br>76-100 | B<br>51-75  | C<br>26-50 | D<br>0-25 | Total |
| 1      | The courses/ syllabus taught by me have a good balance between theory and application                                    | 68.96       | 33.03       | 00         | 00        | 100   |
| 2      | The objectives of the syllabus are well defined                                                                          | 65.51       | 34.48       | 00         | 00        | 100   |
| 3      | The course outcomes are understood by the students                                                                       | 72.41       | 24.13       | 3.45       | 00        | 100   |
| 4      | How do you rate the employment orientation of the syllabus                                                               | 51.72       | 48.27       | 00         | 00        | 100   |
| 5      | How do you assess the student's response to the difficulty level of the syllabus                                         | 62.06       | 37.39       | 00         | 00        | 100   |
| 6      | Does the curriculum include cross-cutting issues like gender and environment                                             | 51.72       | 44.82       | 00         | 3.46      | 100   |
| 7      | The courses/ Syllabus of the subjects taught by me increased my interest, knowledge and perspective in the subject area  | 86.20       | 13.08       | 00         | 00        | 100   |
| 8      | The college has given me full freedom to adopt new techniques/ strategies of teaching                                    | 75.86       | 24.13       | 00         | 00        | 100   |
| 9      | I have the freedom to adopt<br>new techniques/ strategies of testing and<br>assessment of students                       | 82.75       | 17.24       | 00         | 00        | 100   |
| 10     | The prescribed books are available in the library in sufficient numbers                                                  | 55.17       | 44.82       | 00         | 00        | 100   |
| 11     | The environment in the College is conducive to teaching and research                                                     | 68.96       | 31.03       | 00         | 00        | 100   |
| 12     | The administration is teacher friendly                                                                                   | 58.62       | 37.93       | 3.44       | 00        | 100   |
| 13     | The college provides adequate opportunities and support to faculty members for upgrading their skills and qualifications | 62.06       | 34.48       | 3.45       | 00        | 100   |
| 14     | ICT Facilities in the college are adequate and satisfactory                                                              | 55.17       | 41.37       | 3.44       | 00        | 100   |
| 15     | Separate space in the college canteen is available for Teachers                                                          | 62.06       | 37.93       | 00         | 00        | 100   |
| Total  |                                                                                                                          |             |             |            | 1700      |       |
| Ave    | rage Percentage                                                                                                          |             |             |            |           | 100   |