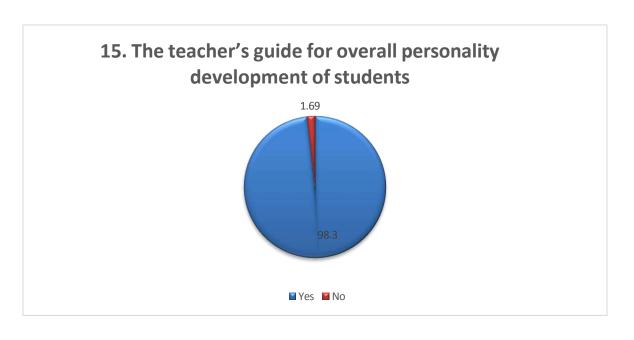

### STUDENTS FEEDBACK ON CURRICULUM -ANALYSIS RESPONSES -

59

| Sr. | Particular                                                                                                           |       | se In Perc | entage |
|-----|----------------------------------------------------------------------------------------------------------------------|-------|------------|--------|
| No  | Faruculai                                                                                                            | Yes   | No         | Total  |
| 1   | The Syllabus Completed in Time                                                                                       |       | 3.38       | 100    |
| 2   | Usefulness of Syllabus in the employment and entrepreneurship                                                        | 89.83 | 10.16      | 100    |
| 3   | Positive role of syllabus in the Personality Development                                                             | 96.61 | 3.38       | 100    |
| 4   | Application of Syllabus in global competency                                                                         | 81.35 | 18.65      | 100    |
| 5   | Does the syllabus add value of social responsibility and social justice?                                             | 89.83 | 10.17      | 100    |
| 6   | Does the syllabus add value to gender equity, human values and environmental awareness?                              | 86.44 | 13.55      | 100    |
| 7   | The teachers are punctual and regular in conducting lectures.                                                        | 96.61 | 3.38       | 100    |
| 8   | The teachers come well prepared for class                                                                            |       | 1.69       | 100    |
| 9   | The teachers encourage participation students and discussion in the class                                            |       | 3.38       | 100    |
| 10  | The teachers attitude towards the student is friendly and helpful                                                    |       | 3.38       | 100    |
| 11  | Modern teaching aids like power point presentation (PPT), web resources etc. are used by the teachers while teaching |       | 20.33      | 100    |
| 12  | The teachers are available are accessible in the department after lectures                                           | 96.61 | 3.38       | 100    |
| 13  | Attendance record of the students is maintained by the teachers                                                      |       | 5.08       | 100    |
| 14  | The evaluation process is fair and transparent                                                                       |       | 5.08       | 100    |
| 15  | The teacher's guide for overall personality development of students                                                  |       | 5.08       | 100    |
| _   |                                                                                                                      |       | Total      | 1500   |
| Ave | rage Percentage                                                                                                      |       |            | 100    |