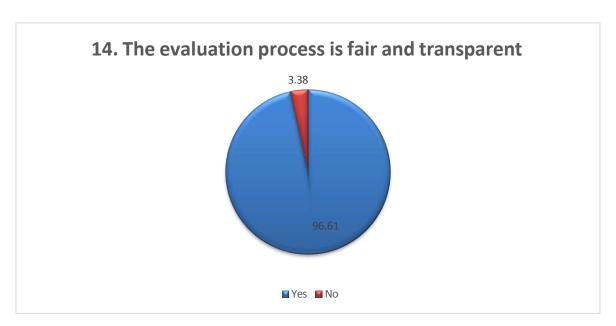

### STUDENTS FEEDBACK ON CURRICULUM -ANALYSIS RESPONSES -

59

| Sr. | Particular                                                                                                           |       | se In Perc | entage |
|-----|----------------------------------------------------------------------------------------------------------------------|-------|------------|--------|
| No  | Faruculai                                                                                                            | Yes   | No         | Total  |
| 1   | The Syllabus Completed in Time                                                                                       |       | 3.38       | 100    |
| 2   | Usefulness of Syllabus in the employment and entrepreneurship                                                        | 89.83 | 10.16      | 100    |
| 3   | Positive role of syllabus in the Personality Development                                                             | 96.61 | 3.38       | 100    |
| 4   | Application of Syllabus in global competency                                                                         | 81.35 | 18.65      | 100    |
| 5   | Does the syllabus add value of social responsibility and social justice?                                             | 89.83 | 10.17      | 100    |
| 6   | Does the syllabus add value to gender equity, human values and environmental awareness?                              | 86.44 | 13.55      | 100    |
| 7   | The teachers are punctual and regular in conducting lectures.                                                        | 96.61 | 3.38       | 100    |
| 8   | The teachers come well prepared for class                                                                            |       | 1.69       | 100    |
| 9   | The teachers encourage participation students and discussion in the class                                            |       | 3.38       | 100    |
| 10  | The teachers attitude towards the student is friendly and helpful                                                    |       | 3.38       | 100    |
| 11  | Modern teaching aids like power point presentation (PPT), web resources etc. are used by the teachers while teaching |       | 20.33      | 100    |
| 12  | The teachers are available are accessible in the department after lectures                                           | 96.61 | 3.38       | 100    |
| 13  | Attendance record of the students is maintained by the teachers                                                      |       | 5.08       | 100    |
| 14  | The evaluation process is fair and transparent                                                                       |       | 5.08       | 100    |
| 15  | The teacher's guide for overall personality development of students                                                  |       | 5.08       | 100    |
| _   |                                                                                                                      |       | Total      | 1500   |
| Ave | rage Percentage                                                                                                      |       |            | 100    |