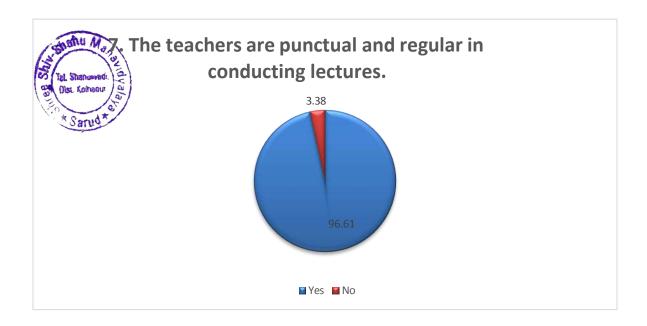

### STUDENTS FEEDBACK ON CURRICULUM -ANALYSIS RESPONSES -

59

| Sr. | Particular                                                                                                           |       | se In Perc | entage |
|-----|----------------------------------------------------------------------------------------------------------------------|-------|------------|--------|
| No  | Faruculai                                                                                                            | Yes   | No         | Total  |
| 1   | The Syllabus Completed in Time                                                                                       |       | 3.38       | 100    |
| 2   | Usefulness of Syllabus in the employment and entrepreneurship                                                        | 89.83 | 10.16      | 100    |
| 3   | Positive role of syllabus in the Personality Development                                                             | 96.61 | 3.38       | 100    |
| 4   | Application of Syllabus in global competency                                                                         | 81.35 | 18.65      | 100    |
| 5   | Does the syllabus add value of social responsibility and social justice?                                             | 89.83 | 10.17      | 100    |
| 6   | Does the syllabus add value to gender equity, human values and environmental awareness?                              | 86.44 | 13.55      | 100    |
| 7   | The teachers are punctual and regular in conducting lectures.                                                        | 96.61 | 3.38       | 100    |
| 8   | The teachers come well prepared for class                                                                            |       | 1.69       | 100    |
| 9   | The teachers encourage participation students and discussion in the class                                            |       | 3.38       | 100    |
| 10  | The teachers attitude towards the student is friendly and helpful                                                    |       | 3.38       | 100    |
| 11  | Modern teaching aids like power point presentation (PPT), web resources etc. are used by the teachers while teaching |       | 20.33      | 100    |
| 12  | The teachers are available are accessible in the department after lectures                                           | 96.61 | 3.38       | 100    |
| 13  | Attendance record of the students is maintained by the teachers                                                      |       | 5.08       | 100    |
| 14  | The evaluation process is fair and transparent                                                                       |       | 5.08       | 100    |
| 15  | The teacher's guide for overall personality development of students                                                  |       | 5.08       | 100    |
| _   |                                                                                                                      |       | Total      | 1500   |
| Ave | rage Percentage                                                                                                      |       |            | 100    |