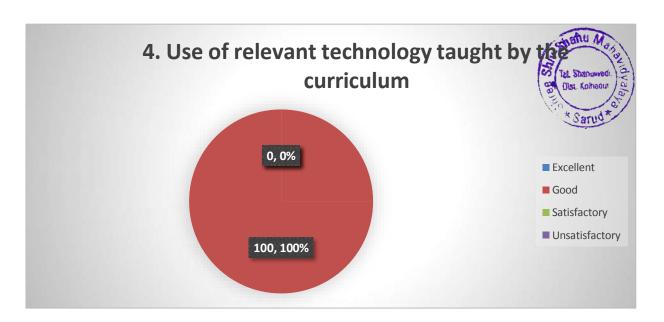

# Employers Feedback on Curriculum –Analysis Responses- 05

| Sarud              | Sr                                                                                         |           | Response In Percentage |              |                 |       |
|--------------------|--------------------------------------------------------------------------------------------|-----------|------------------------|--------------|-----------------|-------|
| No                 | Particular                                                                                 | Excellent | Good                   | Satisfactory | Unsatisf actory | Total |
| 1                  | Knowledge base proposed to be created by the curriculum                                    | 20        | 80                     | 00           | 00              | 100   |
| 2                  | Relevant Skills incorporated in the curriculum                                             | 20        | 80                     | 00           | 00              | 100   |
| 3                  | Emphasis on innovative thinking                                                            | 20        | 80                     | 00           | 00              | 100   |
| 4                  | Use of relevant technology taught by the curriculum                                        | 20        | 80                     | 00           | 00              | 100   |
| 5                  | Emphasis on Values                                                                         | 20        | 80                     | 00           | 00              | 100   |
| 6                  | Development of professional ethics targeted by the curriculum                              | 20        | 80                     | 00           | 00              | 100   |
| 7                  | Level of competency in the relevant field that<br>the curriculum can create in the student | 20        | 80                     | 00           | 00              | 100   |
| Tota               | Total                                                                                      |           |                        |              |                 | 700   |
| Average Percentage |                                                                                            |           |                        |              |                 | 100   |