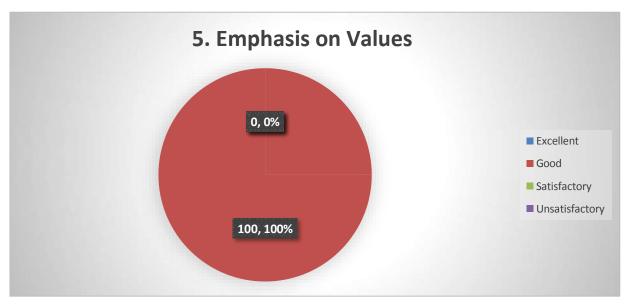

# Employers Feedback on Curriculum –Analysis Responses- 05

| Sarud              | Sr                                                                                         |           | Response In Percentage |              |                 |       |
|--------------------|--------------------------------------------------------------------------------------------|-----------|------------------------|--------------|-----------------|-------|
| No                 | Particular                                                                                 | Excellent | Good                   | Satisfactory | Unsatisf actory | Total |
| 1                  | Knowledge base proposed to be created by the curriculum                                    | 20        | 80                     | 00           | 00              | 100   |
| 2                  | Relevant Skills incorporated in the curriculum                                             | 20        | 80                     | 00           | 00              | 100   |
| 3                  | Emphasis on innovative thinking                                                            | 20        | 80                     | 00           | 00              | 100   |
| 4                  | Use of relevant technology taught by the curriculum                                        | 20        | 80                     | 00           | 00              | 100   |
| 5                  | Emphasis on Values                                                                         | 20        | 80                     | 00           | 00              | 100   |
| 6                  | Development of professional ethics targeted by the curriculum                              | 20        | 80                     | 00           | 00              | 100   |
| 7                  | Level of competency in the relevant field that<br>the curriculum can create in the student | 20        | 80                     | 00           | 00              | 100   |
| Tota               | Total                                                                                      |           |                        |              |                 | 700   |
| Average Percentage |                                                                                            |           |                        |              |                 | 100   |